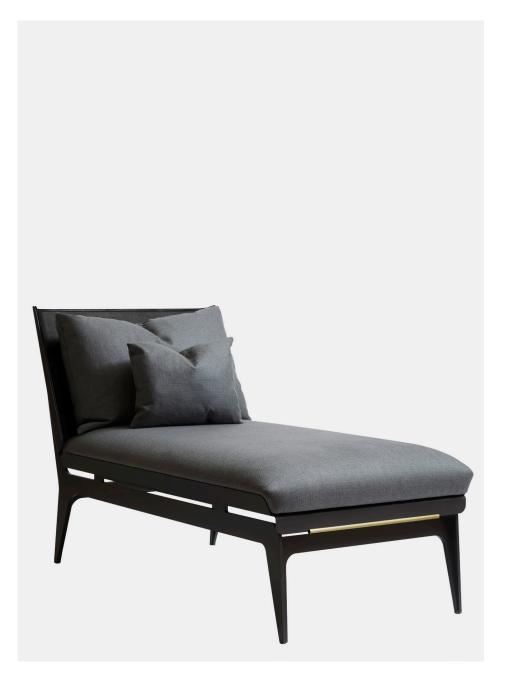

# **Chaise Longue**

in Blackened Steel, Satin Brass & Sophie Navy

A classic seating silhouette reinterpreted, Gabriel Scott plays with rounded metal lines and layering effects to create the Boudoir series. A pebbled vegan leather lining hosts a plush tone-ontone fabric cushion sitting on top of the curved metal shell fusing solid with soft.

The Boudoir makes lounging an elegant experience by instilling depth and movement into each piece. With brass hardware embellishments, the Boudoir is available as a daybed, chaise longue, loveseat or chair with ottoman. Various metal and leather colors available. COM & COL options available.

All Gabriel Scott pieces are handmade in Canada.