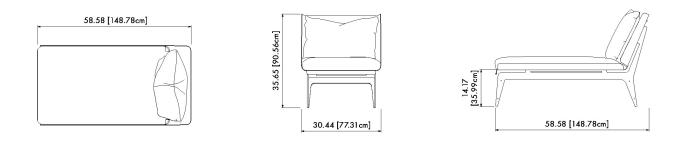

#### **Specifications:**

Dimensions: 30.44" x 58.58" x 35.65" H

77 cm x 149 cm x 91 cm H

Seat Height: 20" / 51 cm

Weight: 154 lbs / 70 kg

Standard lead time: 12 - 14 weeks

Custom finishes available upon inquiry.