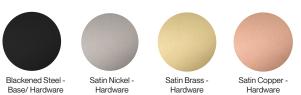

#### Standard Finishes:

Metal: Blackened Steel, Satin Nickel, Satin Brass or Satin Copper

Leather & Fabric: Black, Navy, Gray or Nude finishes

# STANDARD FINISHES

Metal: