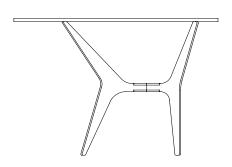

# **DEAN**Oval Side Table

in Satin Copper & Smoked Glass

A design with mid-century sensibilities, meet the Dean. The coolness of a minimalist metallic structure softened by the rounded edges of its glass top, the Dean features a versatile silhouette that breathes space into any room.

Showcasing industrial design met with elegant lines, the metallic bases are available in black, nickel, brass or copper finishes, topped with clear, smoked, or bronzed glass tops.

All Gabriel Scott pieces are handmade in Canada.