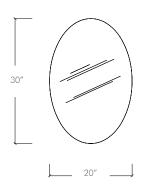

## Specifications:

Dimensions: 20" x 30" x 21.5" H

51 cm x 76 cm x 55 cm H

Tempered glass top: 0.5" / 1.3 cm

Weight: 33 lbs / 15 kg

Standard lead time: 8 - 10 weeks

Custom finishes available upon inquiry.

Made and assembled in Canada.