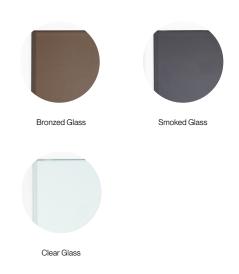

### Standard Finishes:

Metal: Blackened Steel, Satin Nickel, Satin Brass or Satin Copper

Glass: Bronzed Glass, Smoked Glass or Clear Glass

#### Glass: