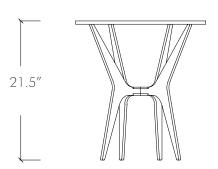

## Specifications:

Dimensions: 20" x 30" x 21.5" H

51 cm x 76 cm x 55 cm H

Tempered glass top: 0.5" / 1.3 cm

Weight: 33 lbs / 15 kg

Standard lead time: 8 - 10 weeks

Custom finishes available upon inquiry.

Made and assembled in Canada.