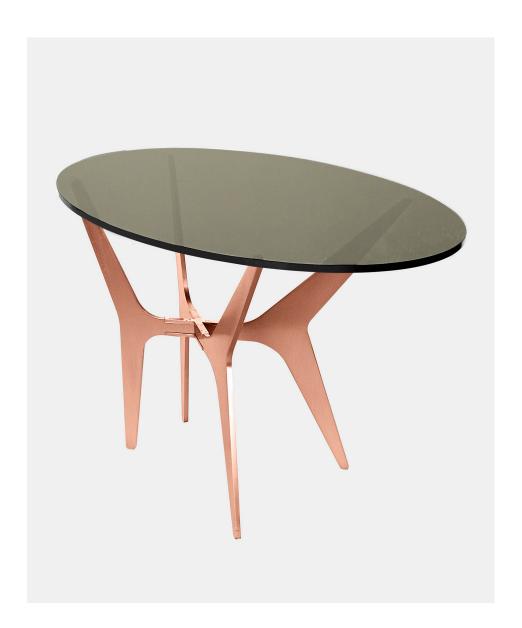

# **DEAN**Oval Side Table

in Satin Copper & Smoked Glass

A design with mid-century sensibilities, meet the Dean. The coolness of a minimalist metallic structure softened by the rounded edges of its glass top, the Dean features a versatile silhouette that breathes space into any room.

Showcasing industrial design met with elegant lines, the metallic bases are available in black, nickel, brass or copper finishes, topped with clear, smoked, or bronzed glass tops.

All Gabriel Scott pieces are handmade in Canada.