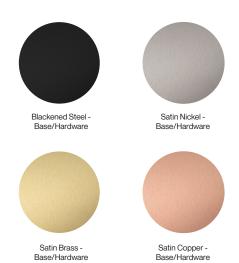

### Standard Finishes:

Metal: Blackened Steel, Satin Nickel, Satin Brass or Satin Copper

Glass: Bronzed Glass, Smoked Glass or Clear Glass

#### Metal: