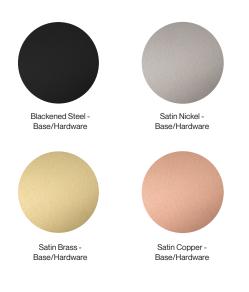

## Standard Finishes:

Metal: Blackened Steel, Satin Nickel, Satin Brass or Satin Copper

Glass: Bronzed Glass, Smoked Glass or Clear Glass,

#### Metal: