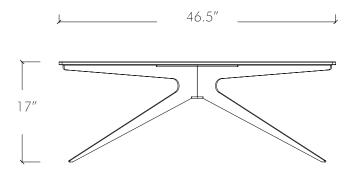

## Specifications:

Dimensions: 29" x 46.5" x 17" H

74 cm x 118 cm x 43 cm H

Tempered glass top: 0.5" / 1.3 cm

Weight: 66 lbs / 30 kg

Standard lead time: 8 - 10 weeks

 $Custom\ finishes\ available\ upon\ inquiry.$ 