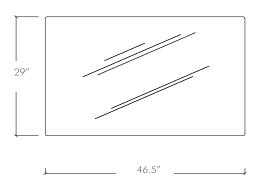

## Specifications:

Dimensions: 29" x 46.5" x 17" H

74 cm x 118 cm x 43 cm H

Tempered glass top: 0.5" / 1.3 cm

Weight: 66 lbs / 30 kg

Standard lead time: 8 - 10 weeks

 $Custom\ finishes\ available\ upon\ inquiry.$ 