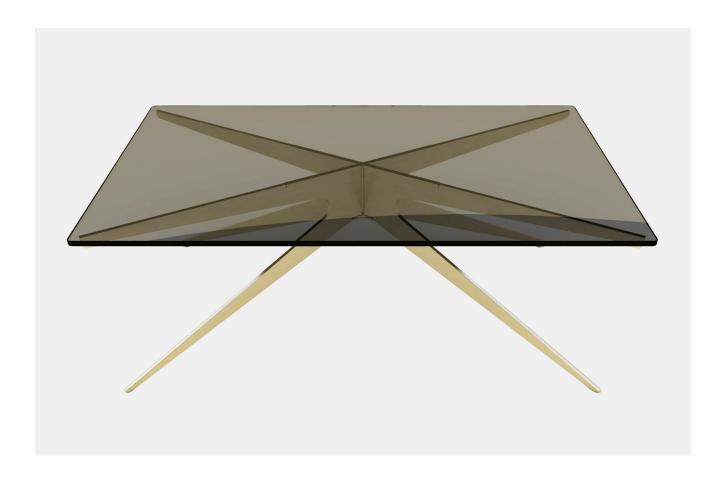

# DEAN Rectangular Coffee Table

in Satin Brass & Bronzed Glass

A design with mid-century sensibilities, meet the Dean. The coolness of a minimalist metallic structure softened by the rounded edges of its glass top, the Dean features a versatile silhouette that breathes space into any room.

Showcasing industrial design met with elegant lines, the metallic bases are available in black, nickel, brass or copper finishes, topped with clear, smoked, or bronzed glass tops.

All Gabriel Scott pieces are handmade in Canada.