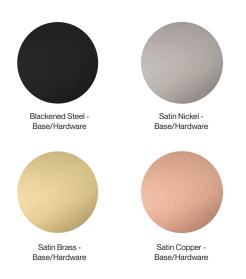

### Standard Finishes:

Metal: Blackened Steel, Satin Nickel, Satin Brass or Satin Copper

Glass: Bronzed Glass, Smoked Glass or Clear Glass

#### Metal: