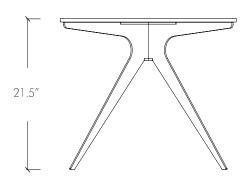

### Specifications:

Dimensions: 17.75" x 27.75" x 21.5" H

45 cm x 71 cm x 55 cm H

Tempered glass top: 0.5" / 1.3 cm

Weight: 33 lbs / 15 kg

Standard lead time: 8 - 10 weeks

Custom finishes available upon inquiry.