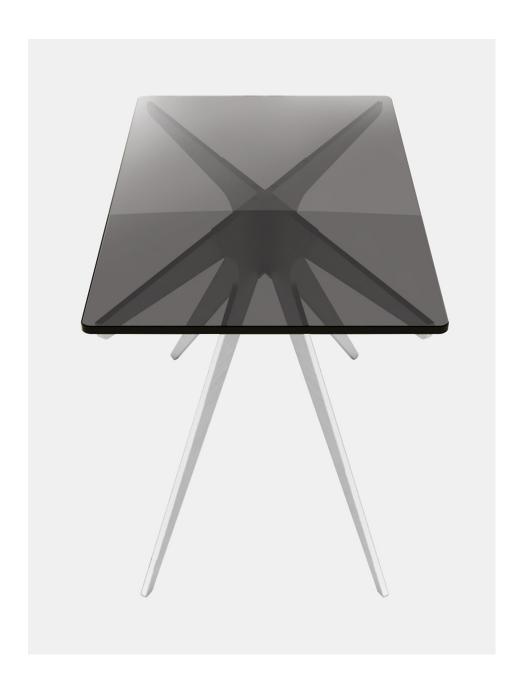

# Rectangular Side Table

in Satin Nickel & Smoked Glass

A design with mid-century sensibilities, meet the Dean. The coolness of a minimalist metallic structure softened by the rounded edges of its glass top, the Dean features a versatile silhouette that breathes space into any room.

Showcasing industrial design met with elegant lines, the metallic bases are available in black, nickel, brass or copper finishes, topped with clear, smoked, or bronzed glass tops.

All Gabriel Scott pieces are handmade in Canada.