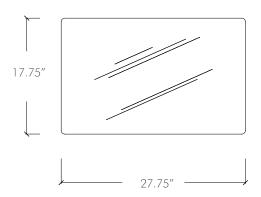

### Specifications:

Dimensions: 17.75" x 27.75" x 21.5" H

45 cm x 71 cm x 55 cm H

Tempered glass top: 0.5" / 1.3 cm

Weight: 33 lbs / 15 kg

Standard lead time: 8 - 10 weeks

Custom finishes available upon inquiry.