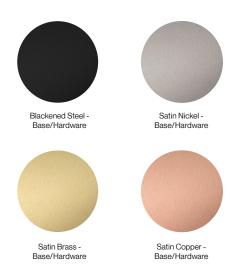

#### Standard Finishes:

Metal: Blackened Steel, Satin Nickel, Satin Brass or Satin Copper

Glass: Bronzed Glass, Smoked Glass or Clear Glass

## STANDARD FINISHES

### Metal: