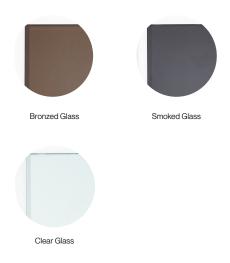

#### Standard Finishes:

Metal: Blackened Steel, Satin Nickel, Satin Brass or Satin Copper

Glass: Bronzed Glass, Smoked Glass or Clear Glass

#### Glass: