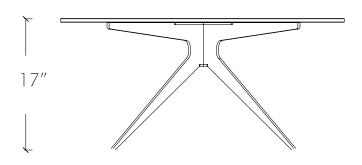

## Specifications:

Dimensions: 36" D x 17" H

91 cm x 43 cm H

Tempered glass top: 0.5" / 1.3 cm

Weight: 66 lbs / 30 kg

Standard lead time: 8 - 10 weeks

Custom finishes available upon inquiry.

Made and assembled in Canada.