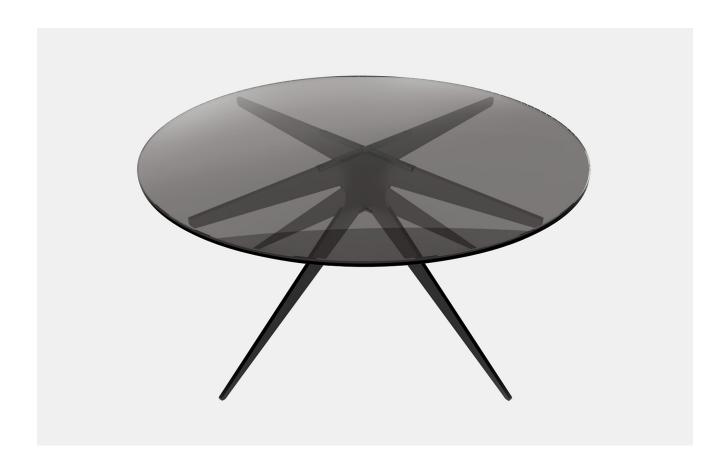

# **DEAN**Round Coffee Table

in Blackened Steel & Smoked Glass

A design with mid-century sensibilities, meet the Dean. The coolness of a minimalist metallic structure softened by the rounded edges of its glass top, the Dean features a versatile silhouette that breathes space into any room.

Showcasing industrial design met with elegant lines, the metallic bases are available in black, nickel, brass or copper finishes, topped with clear, smoked, or bronzed glass tops.

All Gabriel Scott pieces are handmade in Canada.