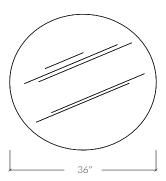

## Specifications:

Dimensions: 36" D x 17" H

91 cm x 43 cm H

Tempered glass top: 0.5" / 1.3 cm

Weight: 66 lbs / 30 kg

Standard lead time: 8 - 10 weeks

Custom finishes available upon inquiry.

Made and assembled in Canada.