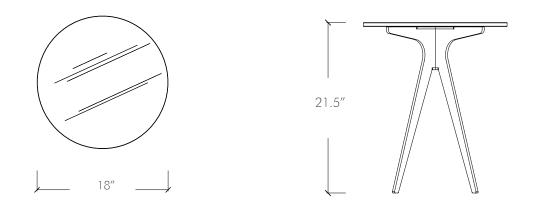

#### **Specifications:**

Dimensions: 18" D x 21.5" H

46 cm D x 55 cm H

Tempered glass top: 0.5" / 1.3 cm

Weight: 33 lbs / 15 kg

Standard lead time: 8 - 10 weeks

Custom finishes available upon inquiry.

Made and assembled in Canada.