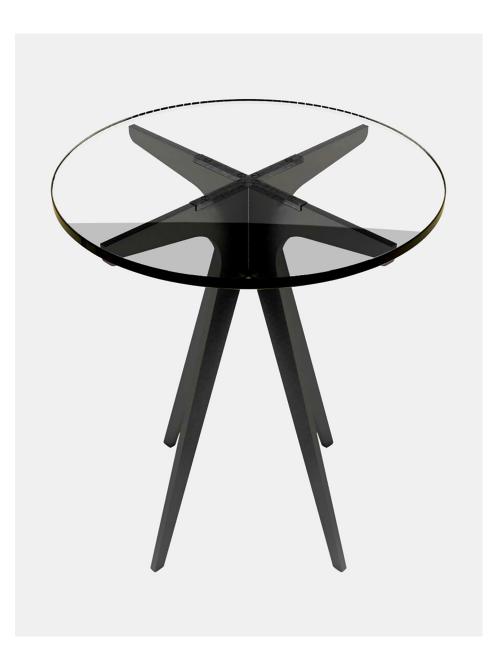

## DEAN Round Side Table

in Blackened Steel & Clear Glass

A design with mid-century sensibilities, meet the Dean. The coolness of a minimalist metallic structure softened by the rounded edges of its glass top, the Dean features a versatile silhouette that breathes space into any room.

Showcasing industrial design met with elegant lines, the metallic bases are available in black, nickel, brass or copper finishes, topped with clear, smoked, or bronzed glass tops.

All Gabriel Scott pieces are handmade in Canada.