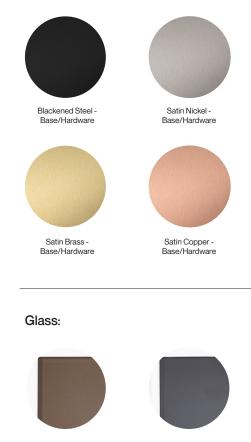

#### **Standard Finishes:**

Metal: Blackened Steel, Satin Nickel, Satin Brass or Satin Copper

Glass: Bronzed Glass, Smoked Glass, or Clear Glass

#### Metal:

Smoked Glass

Bronzed Glass

Clear Glass