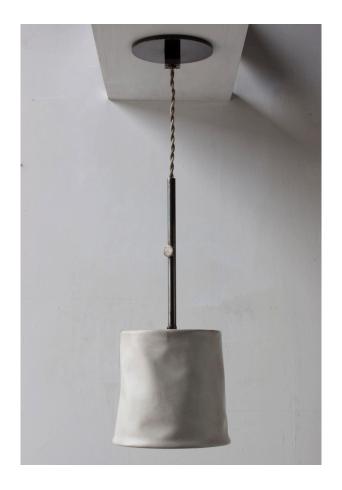

## **SERIES 01 PENDANT**

Solid machined brass, soft unstructured hand-dyed waxed leather shade, and hand-dyed braided cotton cord. The opaque nature of the leather shade creates an overall effect of compact directed lighting well-suited for small areas and desks. Hanging length adjustable from 22" to 76".

16-3/4"H (stem and shade) x 7" Diameter

Mounts to any standard 4" ceiling junction box, crossbar included. To be installed only by a licensed electrician.

All material finishes are living finishes: they will change and patina for the better with time and use. Every product is individually hand-made to order and slotted in frequent production batches; lead time is determined once order is confirmed. Recommended bulb "LED 60 Watt Equivalent G18-1/2 Globe 2700k