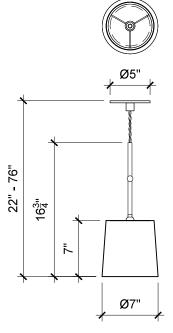

## **SERIES 01 PENDANT**

Solid machined brass, soft unstructured hand-dyed waxed leather shade, and hand-dyed braided cotton cord. The opaque nature of the leather shade creates an overall effect of compact directed lighting well-suited for small areas and desks. Hanging length adjustable from 22" to 76".

16-3/4"H (stem and shade) x 7" Diameter

Mounts to any standard 4" ceiling junction box, crossbar included. To be installed only by a licensed electrician.

All material finishes are living finishes: they will change and patina for the better with time and use. Every product is individually hand-made to order and slotted in frequent production batches; lead time is determined once order is confirmed. Recommended bulb "LED 60 Watt Equivalent G18-1/2 Globe 2700k