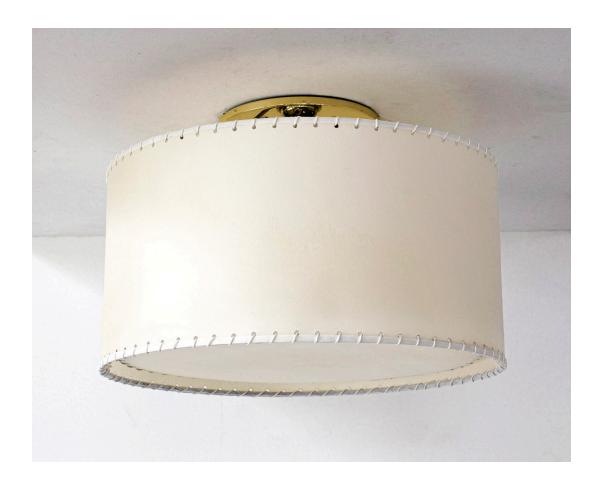

## **SERIES 02 LARGE FLUSH MOUNT**

Solid machined brass, hand-stitched goatskin parchment shade with diffuser. Goatskin parchment is an excellent diffuser of light and is naturally figured and textured, similar to the surface of the moon.

7-3/4"H, Shade 12" dia. x 6"H

Mounts only to standard junction boxes with either 2-3/4" or 3-1/2" mounting screw distance. To be installed only by a licensed electrician. All material finishes are living finishes: they will change and patina for the better with time and use. Every product is individually hand-made to order and slotted in frequent production batches; lead time is determined once order is confirmed.