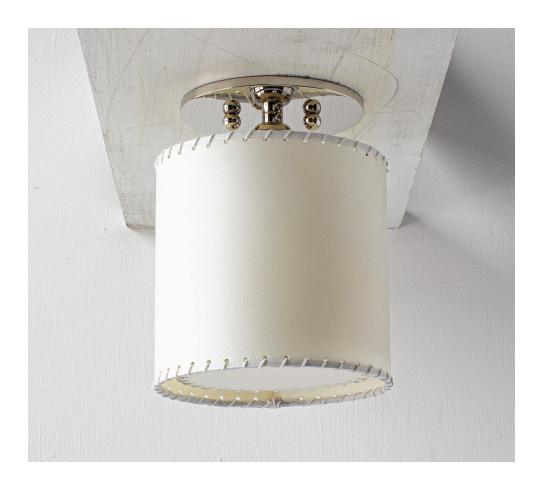

## **SERIES 02 SMALL FLUSH MOUNT**

Solid machined brass, hand-stitched goatskin parchment shade with diffuser. Goatskin parchment is an excellent diffuser of light and is naturally figured and textured, similar to the surface of the moon.

7-3/4"H +/-, Shade 6" dia. x 6"H

Mounts only to standard junction boxes with either 2-3/4" or 3-1/2" mounting screw distance. To be installed only by a licensed electrician. All material finishes are living finishes: they will change and patina for the better with time and use. Every product is individually hand-made to order and slotted in frequent production batches; lead time is determined once order is confirmed.