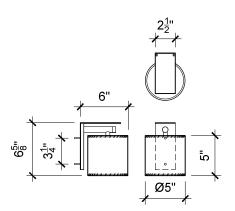

Also available as corded with plug.

6-5/8"H x 6"D X 5"W, Shade 5" dia. x 5"H

Mounts only to a standard vertical single gang junction box (screw distance 3-1/4"). To be installed only by a licensed electrician. All material finishes are living finishes: they will change and patina for the better with time and use. Every product is individually hand-made to order and slotted in frequent production batches; lead time is determined once order is confirmed.