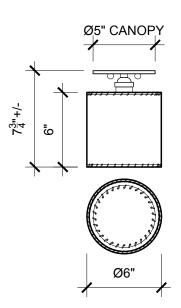

## **SERIES 02 SMALL FLUSH MOUNT**

Solid machined brass, hand-stitched goatskin parchment shade with diffuser. Goatskin parchment is an excellent diffuser of light and is naturally figured and textured, similar to the surface of the moon.

7-3/4"H +/-, Shade 6" dia. x 6"H

Mounts only to standard junction boxes with either 2-3/4" or 3-1/2" mounting screw distance. To be installed only by a licensed electrician. All material finishes are living finishes: they will change and patina for the better with time and use. Every product is individually hand-made to order and slotted in frequent production batches; lead time is determined once order is confirmed.