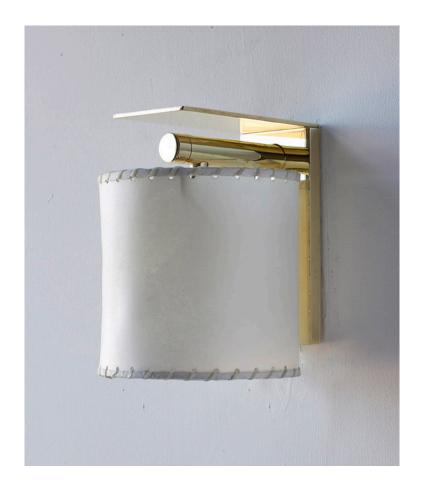

### **SERIES 02 SMALL SCONCE**

Solid machined brass, hand-stitched goatskin parchment shade. Goatskin parchment is a excellent diffuser of light and is naturally figured and textured, similar to the surface of the moon. Sconce is reversible at time of installation and can be installed with shade facing up or facing down.

Also available as corded with plug.

6-5/8"H x 6"D X 5"W, Shade 5" dia. x 5"H

Mounts only to a standard vertical single gang junction box (screw distance 3-1/4"). To be installed only by a licensed electrician. All material finishes are living finishes: they will change and patina for the better with time and use. Every product is individually hand-made to order and slotted in frequent production batches; lead time is determined once order is confirmed.

Recommended bulb "LED 60 Watt Equivalent G16 Globe 2700k Dimmable" included. LED Bulb only.

E26 keyless socket.

Not suitable for damp locations.

UL certification, as well as custom sizing and configurations are available upon request.