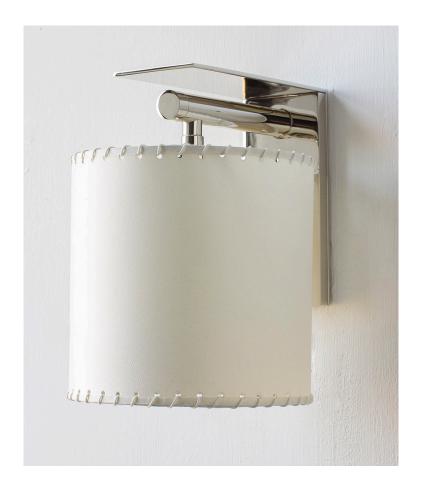

### **SERIES 02 LARGE SCONCE**

Solid machined brass, hand-stitched goatskin parchment shade. Goatskin parchment is a excellent diffuser of light and is naturally figured and textured, similar to the surface of the moon. Sconce is reversible at time of installation and can be installed with shade facing up or facing down.

Also available as corded with plug.

8-1/8"H x 7"D X 6"W, Shade 6" dia. x 6-1/2"H

Mounts only to a standard vertical single gang junction box (screw distance 3-1/4"). To be installed only by a licensed electrician. All material finishes are living finishes: they will change and patina for the better with time and use. Every product is individually hand-made to order and slotted in frequent production batches; lead time is determined once order is confirmed.

Recommended bulb "LED 60 Watt Equivalent G16 Globe 2700k Dimmable" included. LED Bulb only.

E26 keyless socket.

Not suitable for damp locations.

UL certification, as well as custom sizing and configurations are available upon request.