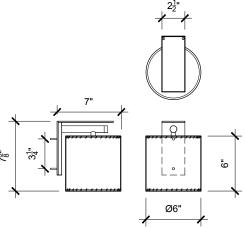

Also available as corded with plug.

8-1/8"H x 7"D X 6"W, Shade 6" dia. x 6-1/2"H

Mounts only to a standard vertical single gang junction box (screw distance 3-1/4"). To be installed only by a licensed electrician. All material finishes are living finishes: they will change and patina for the better with time and use. Every product is individually hand-made to order and slotted in frequent production batches; lead time is determined once order is confirmed.