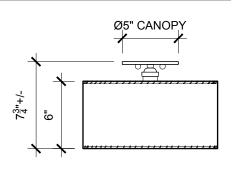

## **SERIES 02 LARGE FLUSH MOUNT**

Solid machined brass, hand-stitched goatskin parchment shade with diffuser. Goatskin parchment is an excellent diffuser of light and is naturally figured and textured, similar to the surface of the moon.

7-3/4"H, Shade 12" dia. x 6"H

Mounts only to standard junction boxes with either 2-3/4" or 3-1/2" mounting screw distance. To be installed only by a licensed electrician. All material finishes are living finishes: they will change and patina for the better with time and use. Every product is individually hand-made to order and slotted in frequent production batches; lead time is determined once order is confirmed.