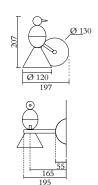

Alouette Wall 004OL-W01

Alouette Desk / straight 004OL-D01

Alouette Desk / slanted 004OL-D02

Alouette Floor 1 bird 004OL-F01

Alouette Floor 2 birds 004OL-F02

Alouette Floor 3 birds 004OL-F03