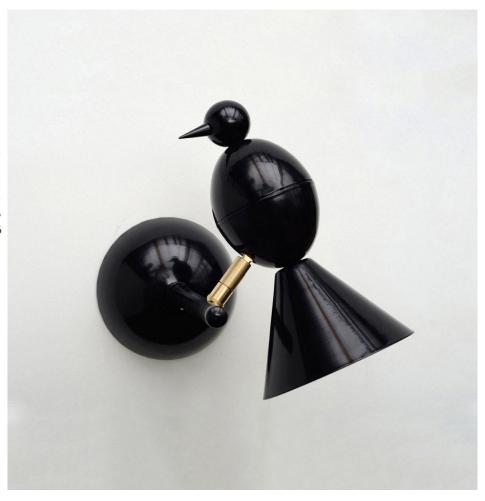

#### **PRODUCT**

Alouette 004 Wall light / 1 Bird

### MATERIALS AND COLOUR OPTIONS

Powder coated metal

#### VERSIONS

Black structure (white reflector) 004OL-W01-ME01
White structure (white reflector) 004OL-W01-ME02
Colour structure (white reflector) 004OL-W01-ME03
Black structure (brass reflector) 004OL-W01-ME04
White structure (brass reflector) 004OL-W01-ME05
Colour structure (brass reflector) 004OL-W01-ME06

#### TECHNICAL DETAILS

1 x G9 LED 5W max 110-230V IP20 Light bulb not included