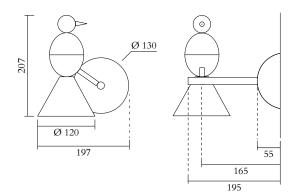

#### **PRODUCT**

Alouette 004 Wall light / 1 Bird

### MATERIALS AND COLOUR OPTIONS

Powder coated metal

#### VERSIONS

Black structure (white reflector) 004OL-W01-ME01
White structure (white reflector) 004OL-W01-ME02
Colour structure (white reflector) 004OL-W01-ME03
Black structure (brass reflector) 004OL-W01-ME04
White structure (brass reflector) 004OL-W01-ME05
Colour structure (brass reflector) 004OL-W01-ME06

#### TECHNICAL DETAILS

1 x G9 LED 5W max 110-230V IP20 Light bulb not included

## WEIGHT

2 kg