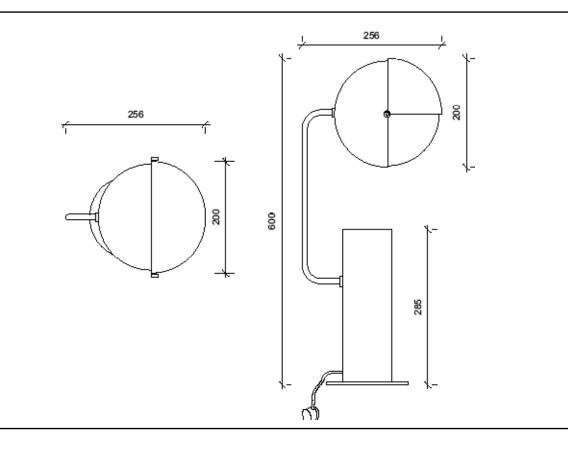

MATERIAL: RECOMMENDED LAMP: G9 LED pin

WATTAGE: 5W

FINISH:

Brushed brass/ honed black marble/ white frosted glass VOLTAGE: 220V

(Other finishes available)

COLOUR: 2700 -3000K (warm white)

DIMENSION:

Base dia

Electroplated Iron/hand brushed finish

Height 600mm 23.6" NET WEIGHT: 5.4kg 12lb Globe dia 200mm 7.8" Width 256mm 10"

6"

INFO@CKSCOLLECTIVE.COM

150mm

WWW.CKSCOLLECTIVE.COM