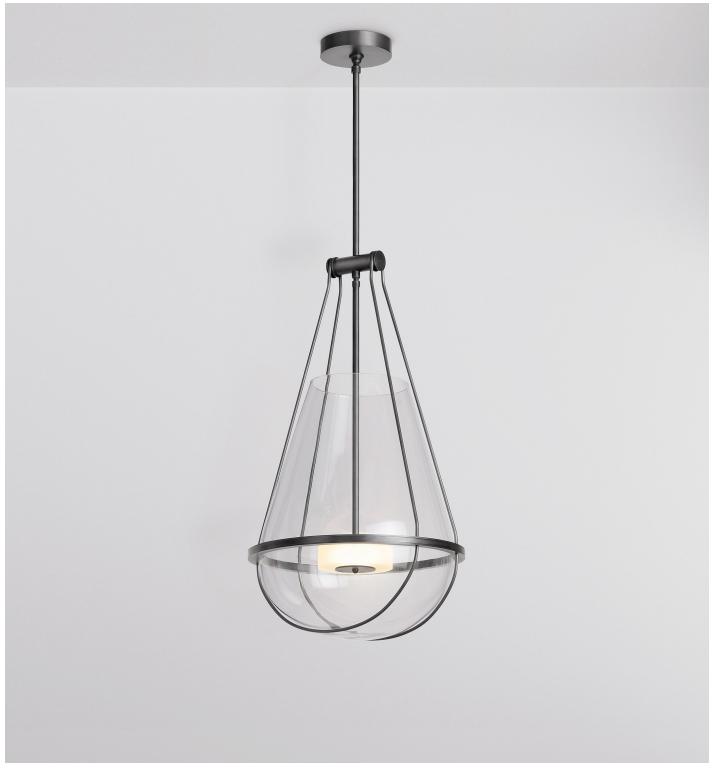

## Axis 12

Shown in Aged Pewter with a Frosted Solid Glass Light Disc and 12.5" Diameter Glass Vessel