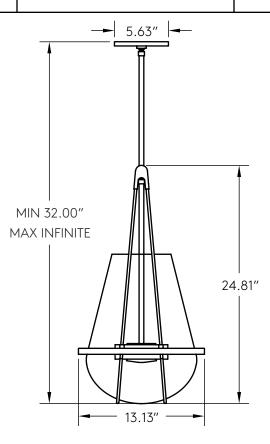

## Axis 12

| AVAILABLE OPTIONS                                                                                                                                 | DIMENSIONS                         | LAMPING & INFORMATION                                                                                                                                                                                                                                                                                                                                                    |
|---------------------------------------------------------------------------------------------------------------------------------------------------|------------------------------------|--------------------------------------------------------------------------------------------------------------------------------------------------------------------------------------------------------------------------------------------------------------------------------------------------------------------------------------------------------------------------|
| BaseBrass<br>Pewter<br>Matte Black<br>Matte White<br>Premium 1Aged Brass<br>August Brass<br>Black Brass<br>Aged Pewter<br>Premium 2Brushed Nickel | Canopy Diameter 5.625"<br>Diameter | 18 watt led 150 watt total incandescent<br>1500 Lumen<br>Onboard Driver and LED Module<br>LED life of 50,000 hours 27 years of normal use<br>110V-277V compatible<br>UL listing file #E505276<br>Product is made to order<br>Compatible with LED Dimmer Switches<br>Rated for Damp Locations<br>Custom abilities and options available.<br>Please inqure sales@riloh.com |
| Two-Tone Finish<br>Glass Vessel Clear<br>Glass Disc Clear<br>Frosted<br>Temperature                                                               | junction box.                      |                                                                                                                                                                                                                                                                                                                                                                          |