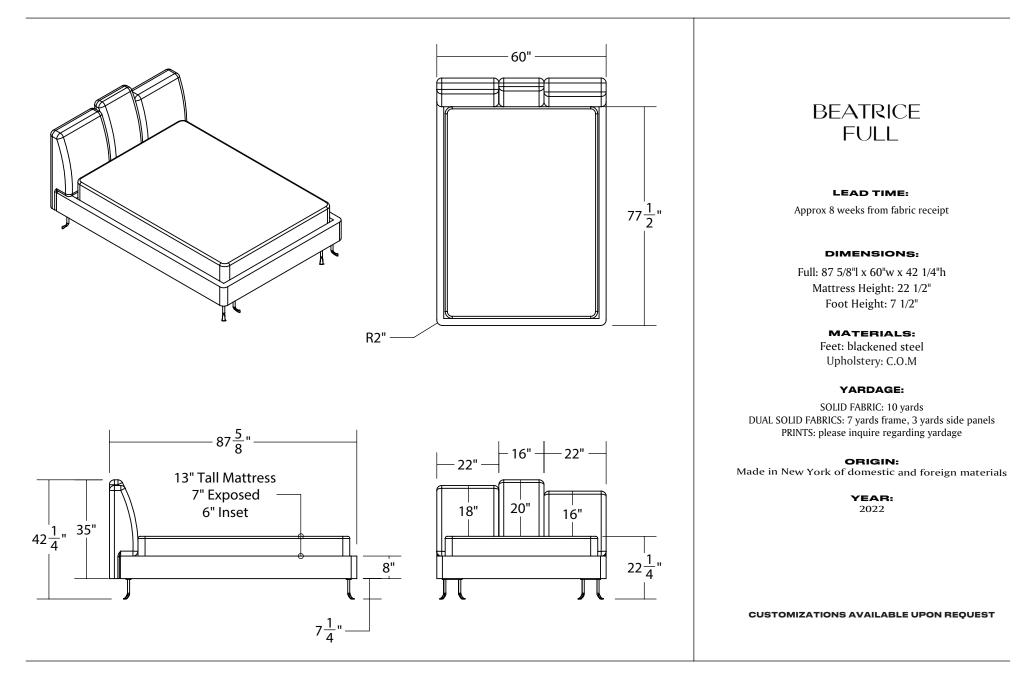

**DIMENSIONS:** King: 92 5/8"l x 82"w x 42 1/2"h Queen: 92 5/8"l x 66"w x 42 1/2"h

Full: 87 5/8"l x 60"w x 42 1/2"h Twin: 87 5/8"l x 44"w x 40 1/4"h

> Mattress Height: 22 1/2" Foot Height: 7 1/2"

#### MATERIALS:

Feet: blackened steel Upholstery: C.O.M

#### YARDAGE:

SOLID FABRIC: 15 yards DUAL SOLID FABRICS: 12 yards frame, 3 yards side panels PRINTS: please inquire regarding yardage

#### **ORIGIN:**

Made in New York of domestic and foreign materials

**YEAR:** 2022

CUSTOMIZATIONS AVAILABLE UPON REQUEST