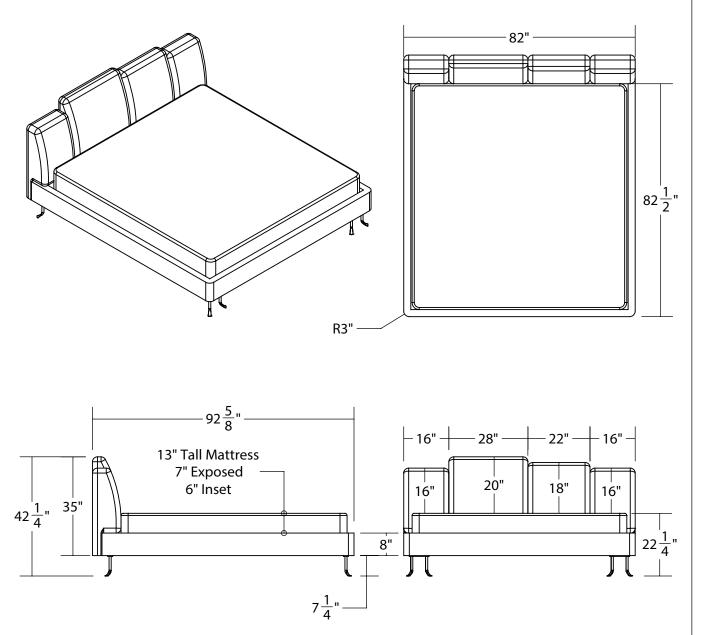

### **BEATRICE KING**

```
LEAD TIME:
Approx 8 weeks from fabric receipt
```

DIMENSIONS:

King: 92 5/8"l x 82"w x 42 1/2"h Mattress Height: 22 1/2" Foot Height: 7 1/2"