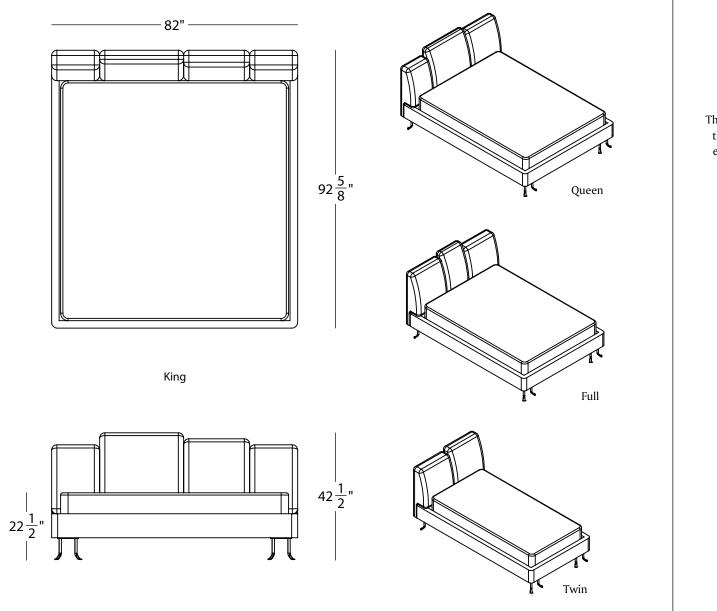

**DIMENSIONS:** King: 92 5/8"l x 82"w x 42 1/2"h Queen: 92 5/8"l x 66"w x 42 1/2"h

Full: 87 5/8"l x 60"w x 42 1/2"h Twin: 87 5/8"l x 44"w x 40 1/4"h

> Mattress Height: 22 1/2" Foot Height: 7 1/2"