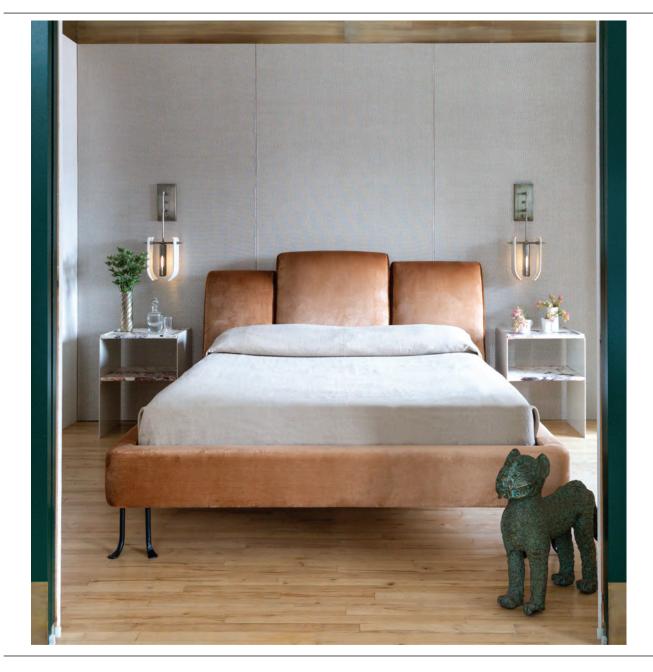

### BEATRICE

The ASPECT upholstery collection takes its inspiration for the varying headboard cushion heights from the roundedge windows of the nearby cast iron building in Soho.

> LEAD TIME: Approx 8 weeks from fabric receipt