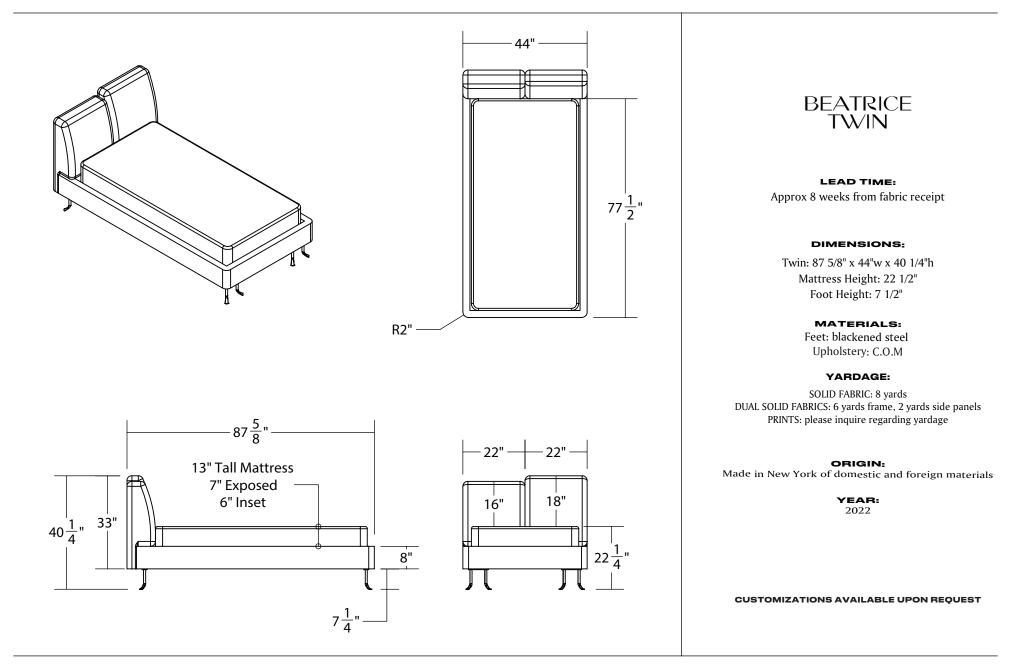

**DIMENSIONS:** King: 92 5/8"l x 82"w x 42 1/2"h Queen: 92 5/8"l x 66"w x 42 1/2"h

Full: 87 5/8"l x 60"w x 42 1/2"h Twin: 87 5/8"l x 44"w x 40 1/4"h

> Mattress Height: 22 1/2" Foot Height: 7 1/2"

#### MATERIALS:

Feet: blackened steel Upholstery: C.O.M

#### YARDAGE:

SOLID FABRIC: 15 yards DUAL SOLID FABRICS: 12 yards frame, 3 yards side panels PRINTS: please inquire regarding yardage

#### **ORIGIN:**

Made in New York of domestic and foreign materials

**YEAR:** 2022

CUSTOMIZATIONS AVAILABLE UPON REQUEST