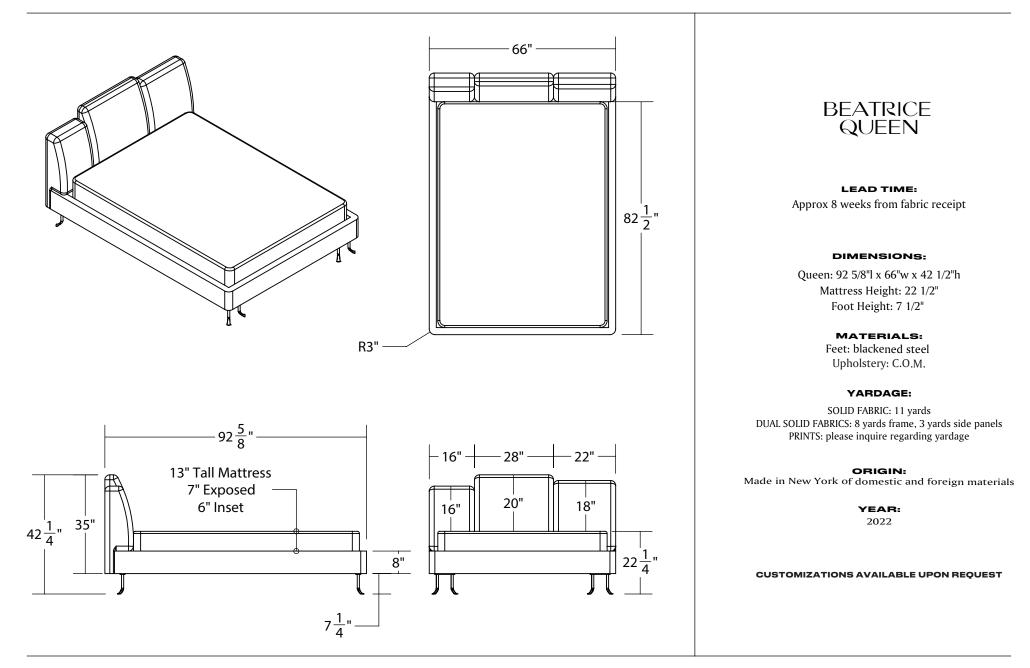

**DIMENSIONS:** King: 92 5/8"l x 82"w x 42 1/2"h Queen: 92 5/8"l x 66"w x 42 1/2"h

Full: 87 5/8"l x 60"w x 42 1/2"h Twin: 87 5/8"l x 44"w x 40 1/4"h

> Mattress Height: 22 1/2" Foot Height: 7 1/2"

#### MATERIALS:

Feet: blackened steel Upholstery: C.O.M

#### YARDAGE:

SOLID FABRIC: 15 yards DUAL SOLID FABRICS: 12 yards frame, 3 yards side panels PRINTS: please inquire regarding yardage

#### **ORIGIN:**

Made in New York of domestic and foreign materials

**YEAR:** 2022

CUSTOMIZATIONS AVAILABLE UPON REQUEST