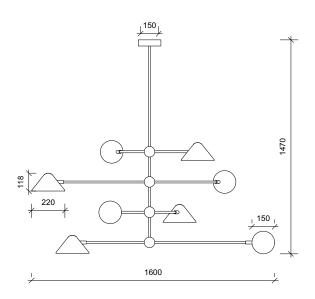

## BALL AND SHADE – PENDANT LIGHT REF PL 005

This modern pendant light can be customised to different size and finishes. It is shown in a powder-coated black metal finish with brass ball joints at the centre. Each pole has a metal shade at one end and an frosted glass globe at the other.

| MATERIAL: Electroplated Iron/ hand brushed finish                                              |                                             | recommended lamp                     | : 8 x G               | 9 LED pin |      |
|------------------------------------------------------------------------------------------------|---------------------------------------------|--------------------------------------|-----------------------|-----------|------|
|                                                                                                |                                             | WATTAGE:                             |                       | 3W        |      |
| FINISH: Powder coated matt black/ Powder coated matt white/ Brushed brass/ White frosted glass |                                             |                                      | VOLTAGE:              |           | 230V |
| (Other finishes available)                                                                     |                                             | COLOUR:                              |                       | 3000K     |      |
| DIMENSION: Height Diameter Shade diameter Shade height Globe dia                               | 1470mm<br>1600mm<br>220mm<br>118mm<br>150mm | 57.9"<br>63"<br>8.7"<br>4.6"<br>5.9" | NET WEIGHT:           | 7.25kg    | 16lb |
|                                                                                                | INFO@CKSCOLLECTIVE.COM                      | CS                                   | WWW.CKSCOLLECTIVE.COM |           |      |