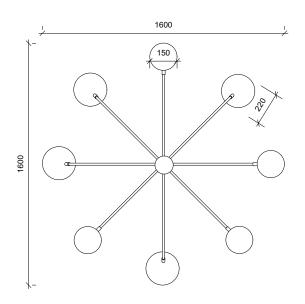

## BALL AND SHADE – PENDANT LIGHT REF PL 005

This modern pendant light can be customised to different size and finishes. It is shown in a powder-coated black metal finish with brass ball joints at the centre. Each pole has a metal shade at one end and an frosted glass globe at the other.

| MATERIAL: Electroplated Iron/ hand brushed finish                                              |                                             | recommended lamp                     | : 8 x G               | 9 LED pin |      |
|------------------------------------------------------------------------------------------------|---------------------------------------------|--------------------------------------|-----------------------|-----------|------|
|                                                                                                |                                             | WATTAGE:                             |                       | 3W        |      |
| FINISH: Powder coated matt black/ Powder coated matt white/ Brushed brass/ White frosted glass |                                             |                                      | VOLTAGE:              |           | 230V |
| (Other finishes available)                                                                     |                                             | COLOUR:                              |                       | 3000K     |      |
| DIMENSION: Height Diameter Shade diameter Shade height Globe dia                               | 1470mm<br>1600mm<br>220mm<br>118mm<br>150mm | 57.9"<br>63"<br>8.7"<br>4.6"<br>5.9" | NET WEIGHT:           | 7.25kg    | 16lb |
|                                                                                                | INFO@CKSCOLLECTIVE.COM                      | CS                                   | WWW.CKSCOLLECTIVE.COM |           |      |