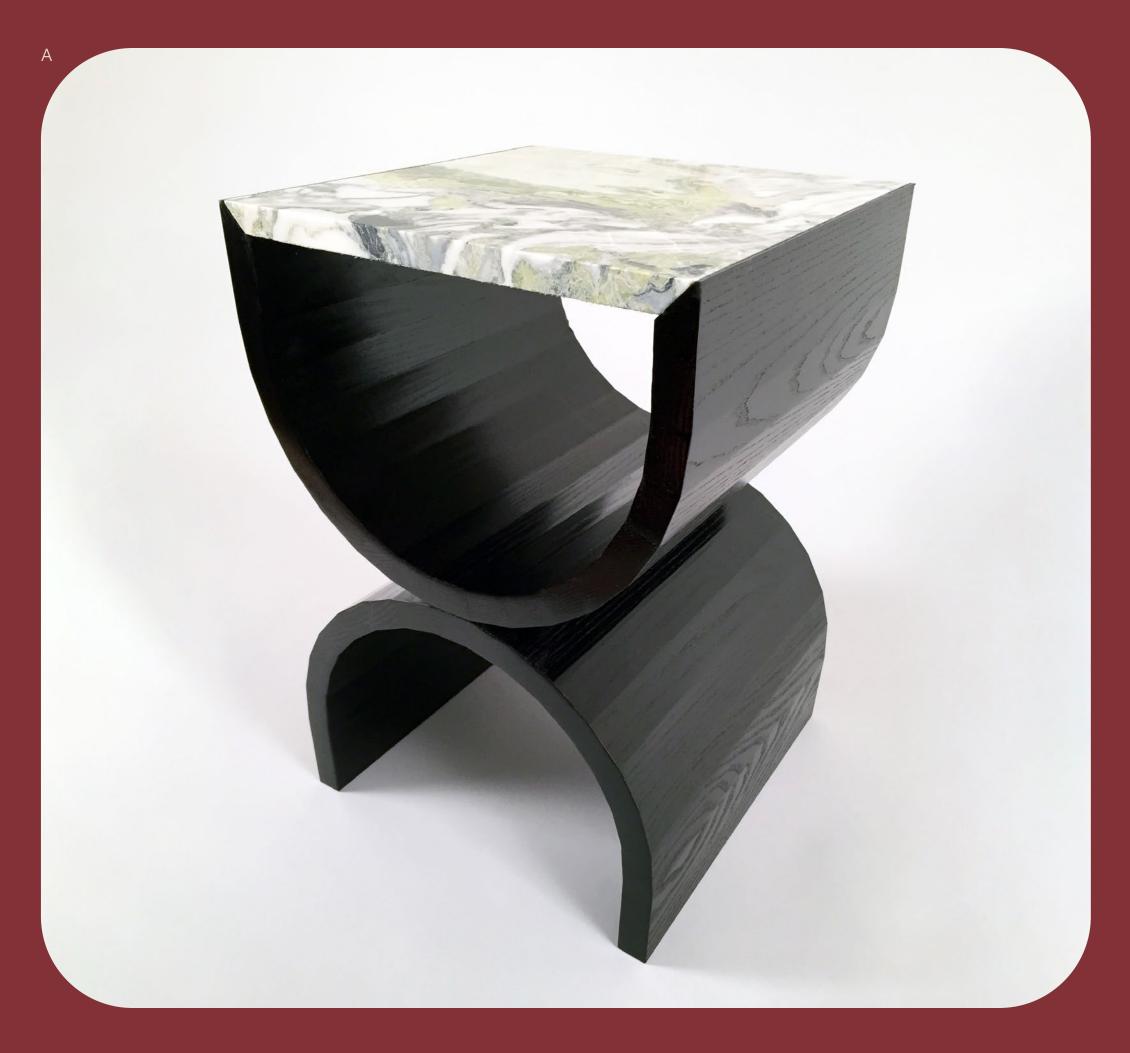

## Bastet End Table

Two coopered crescents form the gently faceted curves of the Bastet End Table. Each table boasts a marble top that is mitered to nest within the symmetrical frame of this harmonious form, providing an organically beautiful and functional surface. Offered in a variety of finishes, this end table displays the natural beauty of these organic materials colliding and the sculptural geometry of the coopering process. Perfectly matched as a pair or beautiful as a solo sculptural table the Bastet End Table is suitable for commercial and residential use. Please refer to the Materials Catalogue for all available options.