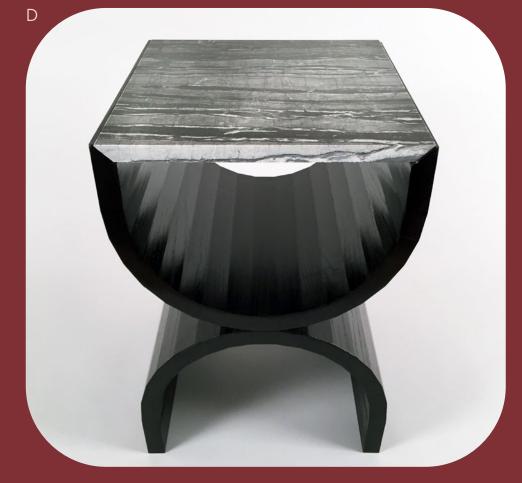

## Bastet End Table

Two coopered crescents form the gently faceted curves of the Bastet End Table. Each table boasts a marble top that is mitered to nest within the symmetrical frame of this harmonious form, providing an organically beautiful and functional surface. Offered in a variety of finishes, this end table displays the natural beauty of these organic materials colliding and the sculptural geometry of the coopering process. Perfectly matched as a pair or beautiful as a solo sculptural table the Bastet End Table is suitable for commercial and residential use. Please refer to the Materials Catalogue for all available options.