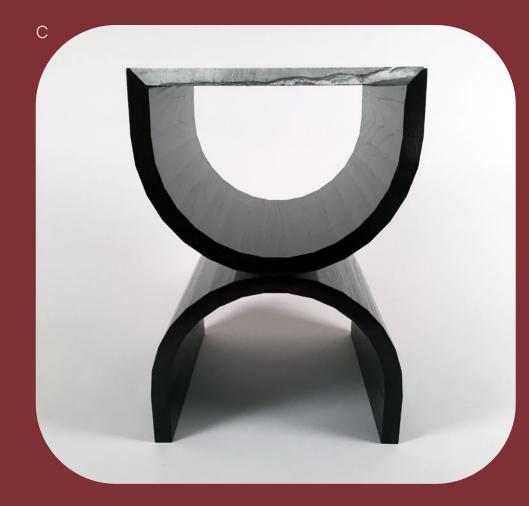

## Bastet End Table

Two coopered crescents form the gently faceted curves of the Bastet End Table. Each table boasts a marble top that is mitered to nest within the symmetrical frame of this harmonious form, providing an organically beautiful and functional surface. Offered in a variety of finishes, this end table displays the natural beauty of these organic materials colliding and the sculptural geometry of the coopering process. Perfectly matched as a pair or beautiful as a solo sculptural table the Bastet End Table is suitable for commercial and residential use. Please refer to the Materials Catalogue for all available options.