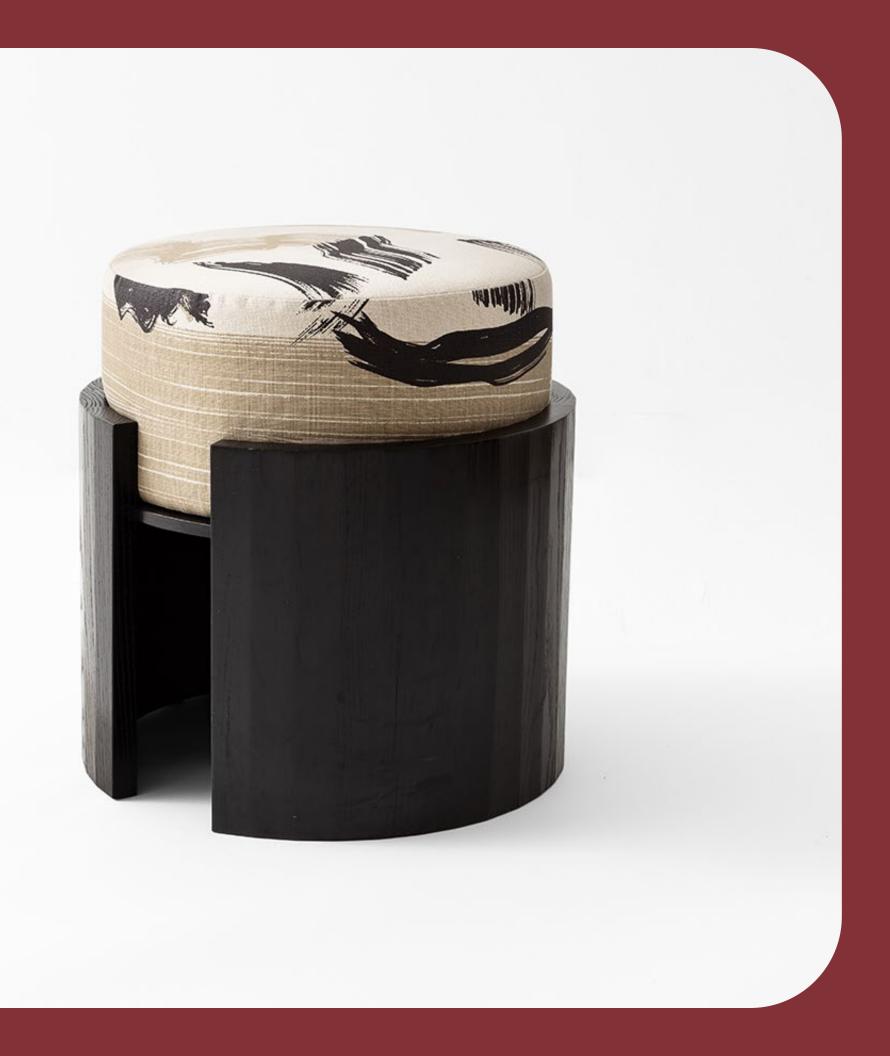

## Bastet Stool

 $\mathbb{P}$ 

## **Bastet Stool**

The Bastet Stool is made from coopered ash, oak or walnut with a proud cushion rising from the base. The gently faceted frame embraces the upholstery, creating a deco inspired silhouette. The open facets on one side of the stool lift and visually suspend the seat in a sculptural play on negative space. All upholstery is provided by the customer at 1 yard per stool. The Bastet Stool is suitable for either commercial or residential projects. Please refer to the Materials Catalogue for all available finish options. А

Standard Dimensions W18" x D18" x H18"

**Pricing starting at** \$3,000.00