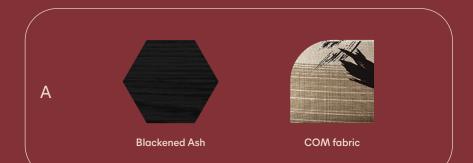

## Bastet Stool

 $\mathbb{P}$ 

## **Bastet Stool**

The Bastet Stool is made from coopered ash, oak or walnut with a proud cushion rising from the base. The gently faceted frame embraces the upholstery, creating a deco inspired silhouette. The open facets on one side of the stool lift and visually suspend the seat in a sculptural play on negative space. All upholstery is provided by the customer at 1 yard per stool. The Bastet Stool is suitable for either commercial or residential projects. Please refer to the Materials Catalogue for all available finish options. А