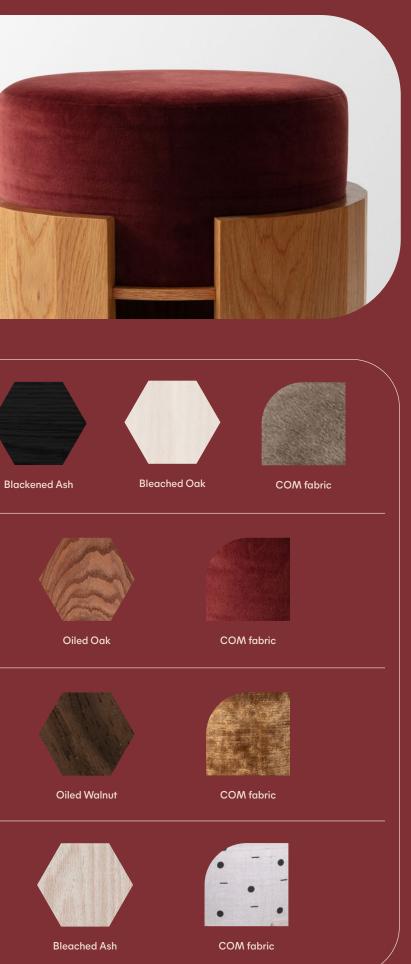

## **Bastet Stool**

The Bastet Stool is made from coopered ash, oak or walnut with a proud cushion rising from the base. The gently faceted frame embraces the upholstery, creating a deco inspired silhouette. The open facets on one side of the stool lift and visually suspend the seat in a sculptural play on negative space. All upholstery is provided by the customer at 1 yard per stool. The Bastet Stool is suitable for either commercial or residential projects. Please refer to the Materials Catalogue for all available finish options. А