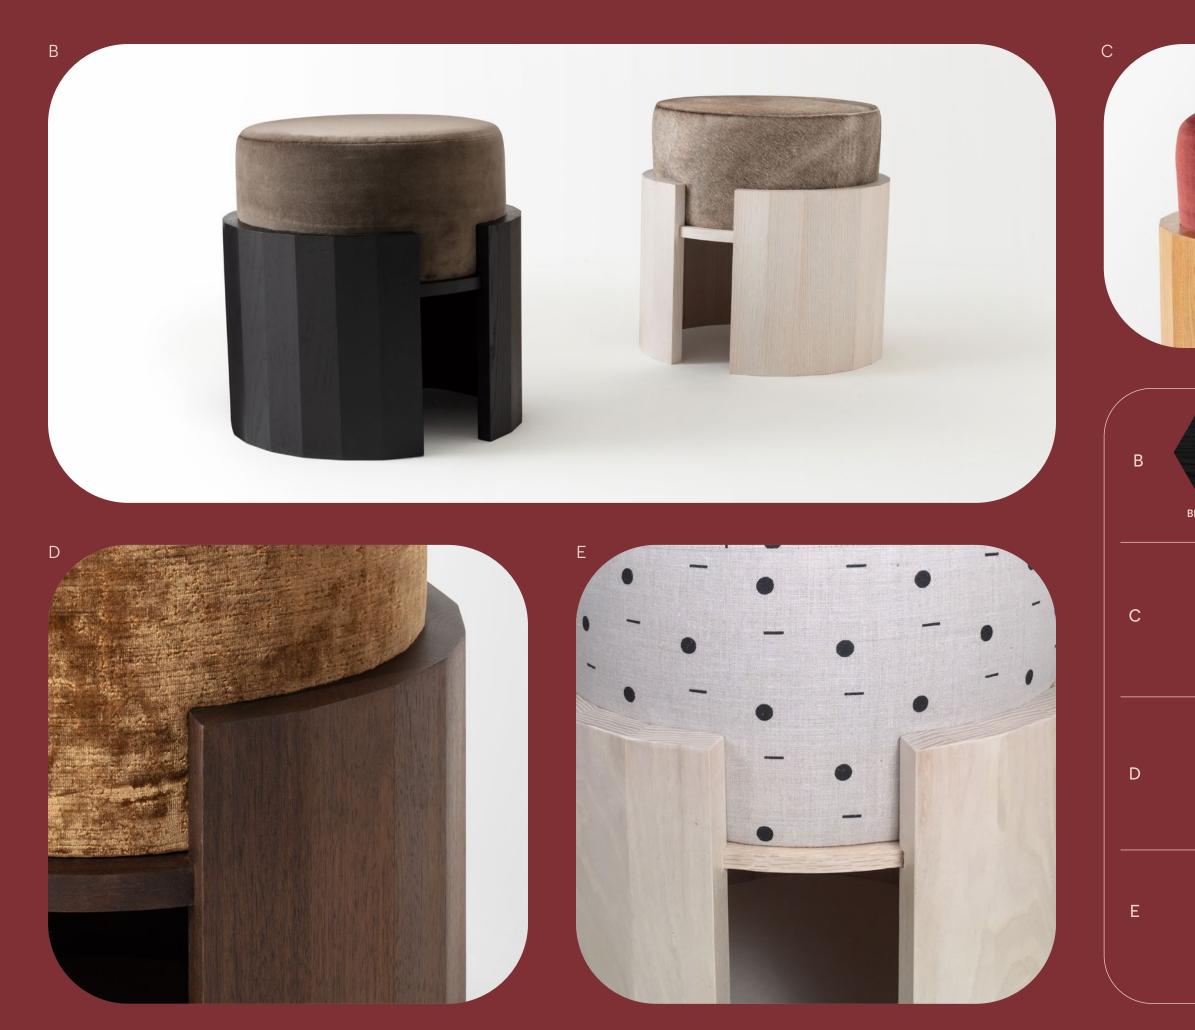

## **Bastet Stool**

The Bastet Stool is made from coopered ash, oak or walnut with a proud cushion rising from the base. The gently faceted frame embraces the upholstery, creating a deco inspired silhouette. The open facets on one side of the stool lift and visually suspend the seat in a sculptural play on negative space. All upholstery is provided by the customer at 1 yard per stool. The Bastet Stool is suitable for either commercial or residential projects. Please refer to the Materials Catalogue for all available finish options. А