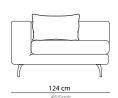

#### Side element

| Base / Feet / Finish   | Fabric<br>(m) | Leather<br>(m²) | Note                   |
|------------------------|---------------|-----------------|------------------------|
| Polished smoked nickel | 6,5           | 13              | Arm rest left or right |
| Polished chrome        | 6,5           | 13              | Arm rest left or right |

### Corner element

| Base / Feet / Finish   | Fabric<br>(m) | Leather<br>(m²) | Note                   |
|------------------------|---------------|-----------------|------------------------|
| Polished smoked nickel | 6,5           | 13              | Arm rest left or right |
| Polished chrome        | 6,5           | 13              | Arm rest left or right |