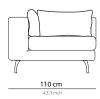

### Central element

| Base / Feet / Finish   | Fabric<br>(m) | Leather<br>(m²) | Note |
|------------------------|---------------|-----------------|------|
| Polished smoked nickel | 5,5           | 11              | -    |
| Polished chrome        | 5,5           | 11              | -    |