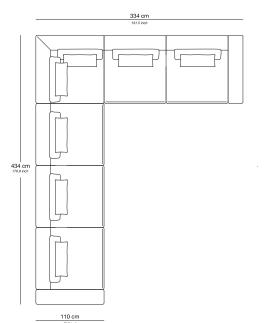

11              | -    |

#### Side element



| Base / Feet / Finish   | Fabric<br>(m) | Leather<br>(m²) | Note                   |
|------------------------|---------------|-----------------|------------------------|
| Polished smoked nickel | 6,5           | 13              | Arm rest left or right |
| Polished chrome        | 6,5           | 13              | Arm rest left or right |

### Corner element



| Base / Feet / Finish   | Fabric<br>(m) | Leather<br>(m²) | Note                   |
|------------------------|---------------|-----------------|------------------------|
| Polished smoked nickel | 6,5           | 13              | Arm rest left or right |
| Polished chrome        | 6,5           | 13              | Arm rest left or right |

### Belgraves corner sofa upon request