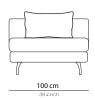

#### PRODUCT INFORMATION - ELEMENTS & CORNER SOFA

The Belgraves product line can be tailored to fit your precise size requirements.

A digital representation of your furniture combination can be created upon request.

Frame Fir and plywood with elastic straps

Frame padding Polyurethane foam, upholstered with resin-bonded polyester,

coupled with fabric in elastic polyester

Seat cushion(s) Polyurethane foam with high quality resin-bonded polyester, covered with cotton

Back cushion(s) Washed and sterilised feathers covered with 100% cotton

Feet Polished smoked nickel, polished chrome

Cover Loose cover is removable. Leather upholstery is fixed

#### Side element

| Base / Feet / Finish   | Fabric<br>(m) | Leather<br>(m²) | Note                   |
|------------------------|---------------|-----------------|------------------------|
| Polished smoked nickel | 6,5           | 13              | Arm rest left or right |
| Polished chrome        | 6,5           | 13              | Arm rest left or right |