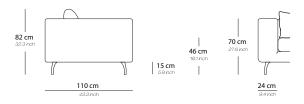

#### PRODUCT INFORMATION - CHAISE LONGUE

The Belgraves product line can be tailored to fit your precise size requirements.

A digital representation of your furniture combination can be created upon request.

Frame Fir and plywood with elastic straps

Frame padding Polyurethane foam, upholstered with resin-bonded polyester,

coupled with fabric in elastic polyester

Seat cushion(s) Polyurethane foam with high quality resin-bonded polyester, covered with cotton

Back cushion(s) Washed and sterilised feathers covered with 100% cotton

Feet Polished smoked nickel, polished chrome

Cover Loose cover is removable. Leather upholstery is fixed

| Base / Feet / Finish   | Fabric<br>(m) | Leather<br>(m²) | Note                   |
|------------------------|---------------|-----------------|------------------------|
| Polished smoked nickel | 9,5           | 19              | Arm rest left or right |
| Polished chrome        | 9,5           | 19              | Arm rest left or right |