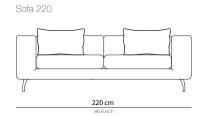

#### PRODUCT INFORMATION - SOFAS

The Belgraves product line can be tailored to fit your precise size requirements.

A digital representation of your furniture combination can be created upon request.

Frame Fir and plywood with elastic straps

Frame padding Polyurethane foam, upholstered with resin-bonded polyester,

coupled with fabric in elastic polyester

Seat cushion(s) Polyurethane foam with high quality resin-bonded polyester, covered with cotton

Back cushion(s) Washed and sterilised feathers covered with 100% cotton

Feet Polished smoked nickel, polished chrome

Cover Loose cover is removable. Leather upholstery is fixed

| Base / Feet / Finish   | Fabric<br>(m) | Leather<br>(m²) | Note |
|------------------------|---------------|-----------------|------|
| Polished smoked nickel | 12,5          | 25              | -    |
| Polished chrome        | 12,5          | 25              | -    |