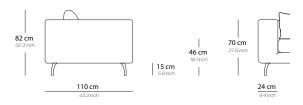

#### PRODUCT INFORMATION - CHAISE LONGUE

The Belgraves product line can be tailored to fit your precise size requirements.

A digital representation of your furniture combination can be created upon request.

Frame Fir and plywood with elastic straps

Frame padding Polyurethane foam, upholstered with resin-bonded polyester,

coupled with fabric in elastic polyester

Seat cushion(s) Polyurethane foam with high quality resin-bonded polyester, covered with cotton

Back cushion(s) Washed and sterilised feathers covered with 100% cotton

Feet Polished smoked nickel, polished chrome

Cover Loose cover is removable. Leather upholstery is fixed

| Base / Feet / Finish   | Fabric<br>(m) | Leather<br>(m²) | Note                   |
|------------------------|---------------|-----------------|------------------------|
| Polished smoked nickel | 9,5           | 19              | Arm rest left or right |
| Polished chrome        | 9,5           | 19              | Arm rest left or right |