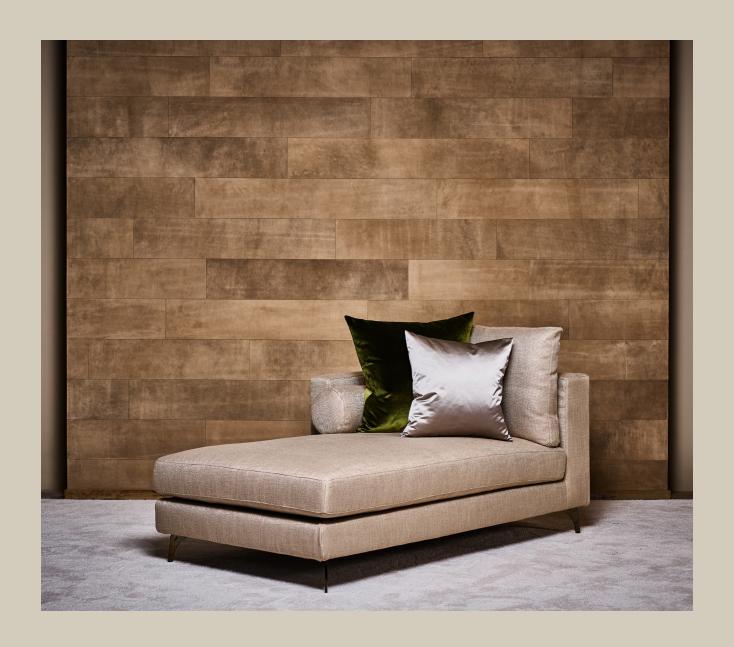

#### PRODUCT INFORMATION - CHAISE LONGUE

The Belgraves product line can be tailored to fit your precise size requirements.

A digital representation of your furniture combination can be created upon request.

Frame Fir and plywood with elastic straps

Frame padding Polyurethane foam, upholstered with resin-bonded polyester,

coupled with fabric in elastic polyester

Seat cushion(s) Polyurethane foam with high quality resin-bonded polyester, covered with cotton

Back cushion(s) Washed and sterilised feathers covered with 100% cotton

Feet Polished smoked nickel, polished chrome

Cover Loose cover is removable. Leather upholstery is fixed

| Base / Feet / Finish   | Fabric<br>(m) | Leather<br>(m²) | Note                   |
|------------------------|---------------|-----------------|------------------------|
| Polished smoked nickel | 9,5           | 19              | Arm rest left or right |
| Polished chrome        | 9,5           | 19              | Arm rest left or right |