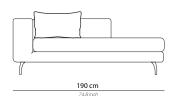

#### PRODUCT INFORMATION - CHAISE LONGUE

The Belgraves product line can be tailored to fit your precise size requirements.

A digital representation of your furniture combination can be created upon request.

Frame Fir and plywood with elastic straps

Frame padding Polyurethane foam, upholstered with resin-bonded polyester,

coupled with fabric in elastic polyester

Seat cushion(s) Polyurethane foam with high quality resin-bonded polyester, covered with cotton

Back cushion(s) Washed and sterilised feathers covered with 100% cotton

Feet Polished smoked nickel, polished chrome

Cover Loose cover is removable. Leather upholstery is fixed

| Base / Feet / Finish   | Fabric<br>(m) | Leather<br>(m²) | Note                   |
|------------------------|---------------|-----------------|------------------------|
| Polished smoked nickel | 9,5           | 19              | Arm rest left or right |
| Polished chrome        | 9,5           | 19              | Arm rest left or right |