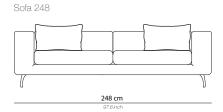

#### PRODUCT INFORMATION - SOFAS

The Belgraves product line can be tailored to fit your precise size requirements.

A digital representation of your furniture combination can be created upon request.

Frame Fir and plywood with elastic straps

| Base / Feet / Finish   | Fabric<br>(m) | Leather<br>(m²) | Note |
|------------------------|---------------|-----------------|------|
| Polished smoked nickel | 13            | 26              | -    |
| Polished chrome        | 13            | 26              | -    |