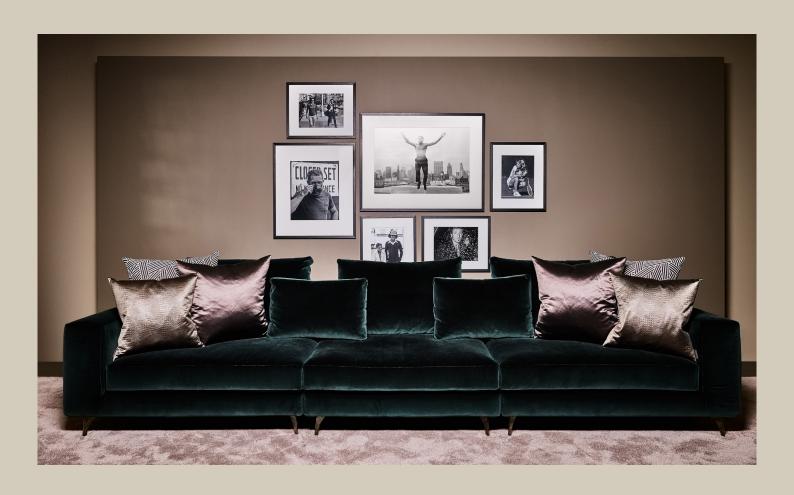

#### PRODUCT INFORMATION - SOFAS

The Belgraves product line can be tailored to fit your precise size requirements.

A digital representation of your furniture combination can be created upon request.

Frame Fir and plywood with elastic straps

Frame padding Polyurethane foam, upholstered with resin-bonded polyester,

coupled with fabric in elastic polyester

Seat cushion(s) Polyurethane foam with high quality resin-bonded polyester, covered with cotton

Back cushion(s) Washed and sterilised feathers covered with 100% cotton

Feet Polished smoked nickel, polished chrome

Cover Loose cover is removable. Leather upholstery is fixed

| Base / Feet / Finish   | Fabric<br>(m) | Leather<br>(m²) | Note |
|------------------------|---------------|-----------------|------|
| Polished smoked nickel | 12,5          | 25              | -    |
| Polished chrome        | 12,5          | 25              | -    |