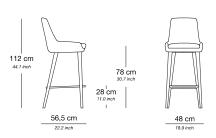

## PRODUCT INFORMATION - HIGH DINING CHAIR

The Belgraves product line can be tailored to fit your precise size requirements.

A digital representation of your furniture combination can be created upon request.

Frame Plywood seat frame
Seat cushion(s) Webbed seat

Back cushion(s) Back made out of injection foam

Feet Solid beechwood in dark brown. High gloss in any RAL colour upon request

Cover Fixed upholstery in fabric or leather

Base Beechwood veneered stained bottom plate and adjustable gliders

| Base / Feet / Finish                             | Fabric<br>(m) | Leather<br>(m²) | Note                         |
|--------------------------------------------------|---------------|-----------------|------------------------------|
| Solid beechwood dark brown, footrest matte brass | 1,2           | 2,4             | Various seat height possible |
| Solid beechwood black, footrest gunmetal         | 1,2           | 2,4             | Various seat height possible |