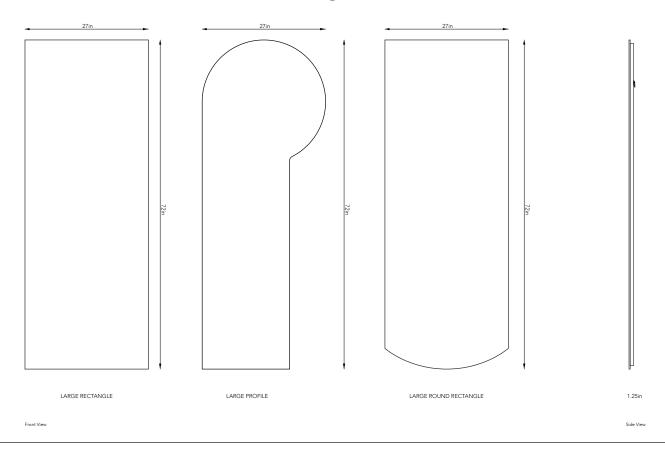

# Float Mirror Collection - Full Length

72L X 27W X 1.25D INCHES
LEAD TIME 8-10 WEEKS | WEIGHT ~72LBS

customization available upon request

MATERIALS Mirror, edge frame

DIMENSIONS 72L x 27W x 1.25D inches