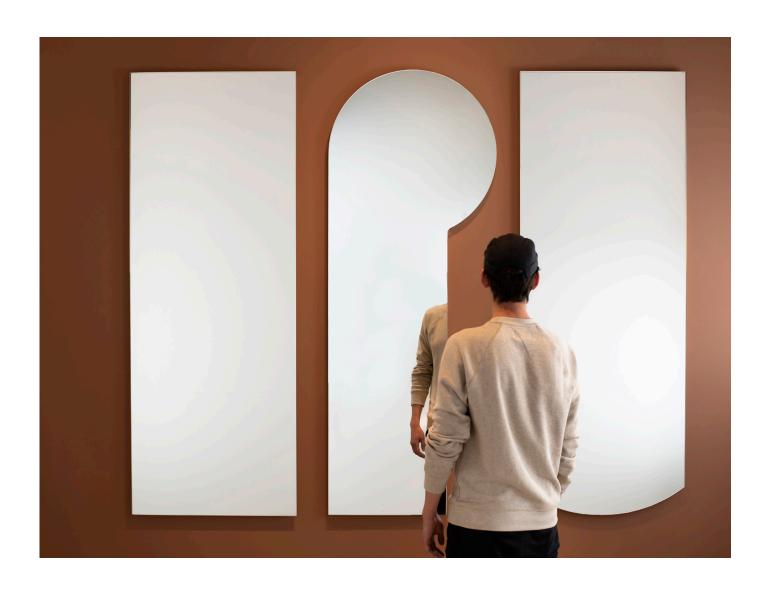

# Float Mirror Collection - Full Length

72L X 27W X 1.25D INCHES
LEAD TIME 8-10 WEEKS | WEIGHT ~72LBS

customization available upon request

## Float Mirror Collection - Full Length

A unique collection of Float mirrors named for their floating affect on the wall and simplicity of form. These shapes are ideal for residential, commercial, and hospitality projects. The full length size mirrors work in a variety of locations including bathrooms, bedrooms, lobbies and accent wall locations. Multiple mirrors including our small and medium float mirrors can be installed in relation to the full lengths to provide a dramatic installation.