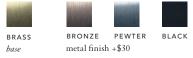

INFO@CKSCOLLECTIVE.COM WWW.CKSCOLLECTIVE.COM

## Float Mirror Collection - Mediums



A unique collection of Float mirrors named for their floating affect on the wall and simplicity of form. These shapes are ideal for residential, commercial, and hospitality projects. The medium size mirrors work above bathroom vanities as well as many other accent locations. Stacked vertically the mirrors provide a unique full length mirror opportunity. Multiple mirrors can also be installed in relation to provide a dramatic mural like installation.

MATERIALS Mirror, edge frame

DIMENSIONS 30L x 22W x 1.25D inches

WEIGHT ~20 lbs per mirror (weight varies slightly per shape)

LEAD TIME 8-10 weeks

# MIRROR SPECIFICATION





BLACK

PEACH peach and antique mirror +\$500

#### EDGE FRAME SPECIFICATION



#### BASE PRICE \$950

base

#### QUANTITY DISCOUNTS

Discounts are available within the following tiers. Please contact us for addional details.

| 1     | የ | base price         |
|-------|---|--------------------|
| 2-9   | Ŷ | 15%                |
| 10-29 | Ŷ | 20%                |
| 30-49 | Ŷ | 25%                |
| 50+   | l | price upon request |

#### CUSTOMIZATION

Custom sizing and shapes to fit your project requirements are available, price and drawings upon request.

#### TO PLACE AN ORDER

All pieces are made to order. For standard orders, please submit a P.O. to hello@benandajablanc.com For custom or quantity orders please request a formal quote prior to submitting a P.O.

#### INVOICING TERMS

Due to the bespoke, handmade nature of our work, production begins with the rec