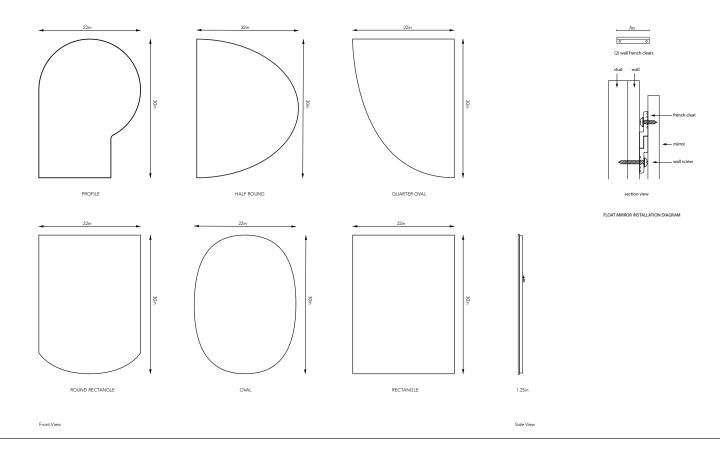

## Float Mirror Collection - Mediums

30L X 22W X 1.25D INCHES PROFILE, ROUND RECTANGLE, HALF ROUND, OVAL, QUARTER OVAL, AND RECTANGLE LEAD TIME 8-10 WEEKS | WEIGHT ~20LBS

customization available upon request

MATERIALS Mirror, edge frame

DIMENSIONS 30L x 22W x 1.25D inches

WEIGHT ~20 lbs per mirror (weight varies slightly per shape)

LEAD TIME 8-10 weeks