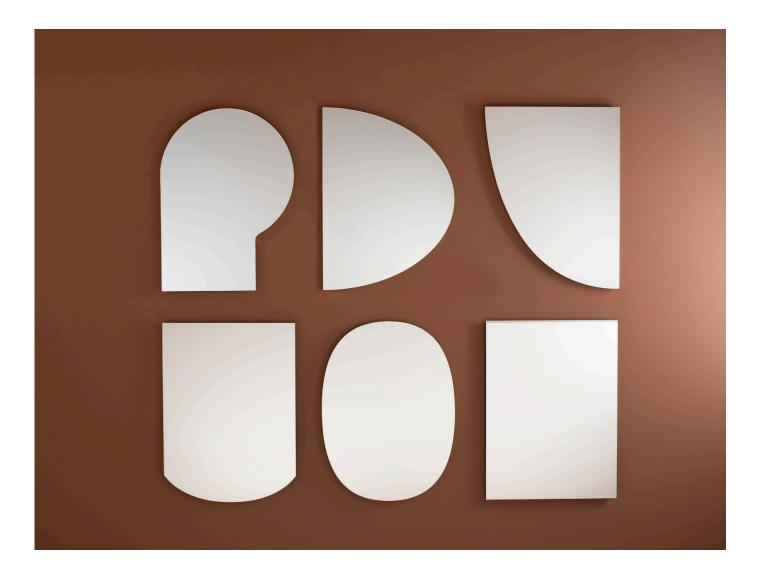

## Float Mirror Collection - Mediums

30L X 22W X 1.25D INCHES PROFILE, ROUND RECTANGLE, HALF ROUND, OVAL, QUARTER OVAL, AND RECTANGLE LEAD TIME 8-10 WEEKS | WEIGHT ~20LBS

customization available upon request

## Float Mirror Collection - Mediums

A unique collection of Float mirrors named for their floating affect on the wall and simplicity of form. These shapes are ideal for residential, commercial, and hospitality projects. The medium size mirrors work above bathroom vanities as well as many other accent locations. Stacked vertically the mirrors provide a unique full length mirror opportunity. Multiple mirrors can also be installed in relation to provide a dramatic mural like installation.