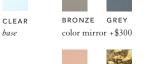

ANGLE LEAD TIME 8-10 WEEKS | WEIGHT ~20LBS

customization available upon request



INFO@CKSCOLLECTIVE.COM WWW.CKSCOLLECTIVE.COM

## Float Mirror Collection - Mediums



A unique collection of Float mirrors named for their floating affect on the wall and simplicity of form. These shapes are ideal for residential, commercial, and hospitality projects. The medium size mirrors work above bathroom vanities as well as many other accent locations. Stacked vertically the mirrors provide a unique full length mirror opportunity. Multiple mirrors can also be installed in relation to provide a dramatic mural like installation.

MATERIALS Mirror, edge frame

DIMENSIONS 30L x 22W x 1.25D inches

WEIGHT ~20 lbs per mirror (weight varies slightly per shape)

LEAD TIME 8-10 weeks

# MIRROR SPECIFICATION





BLACK

PEACH peach and antique mirror +\$500

#### EDGE FRAME SPECIFICATION



#### BASE PRICE \$950

base

#### QUANTITY DISCOUNTS

Discounts are available within the following tiers. Please contact us for addional details.

| 1     | የ | base price         |
|-------|---|--------------------|
| 2-9   | Ŷ | 15%                |
| 10-29 | Ŷ | 20%                |
| 30-49 | Ŷ | 25%                |
| 50+   | l | price upon request |

#### CUSTOMIZATION

Custom sizing and shapes to fit your project requirements are available, price and drawings upon request.

#### TO PLACE AN ORDER

All pieces are made to order. For standard orders, please submit a P.O. to hello@benandajablanc.com For custom or quantity orders please request a formal quote prior to submitting a P.O.

#### INVOICING TERMS