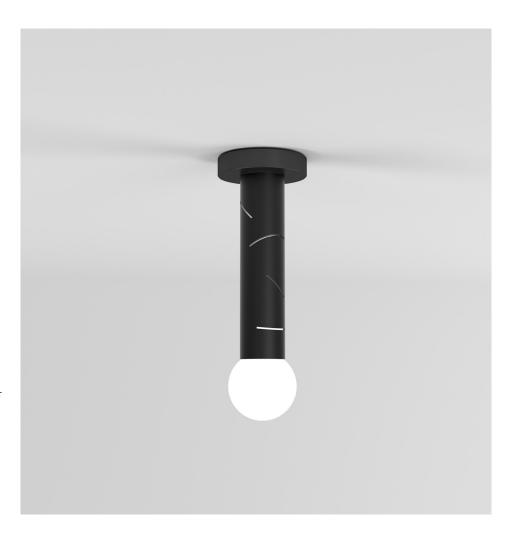

### **PRODUCT**

Birch 438 Ceiling light

#### **VERSIONS**

Black structure 438OL-C01-ME01 White structure 438OL-C01-ME02 Coloured structure 438OL-C01-ME03