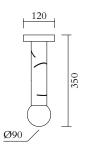

### TECHNICAL DETAILS

Globe Ø90: 1 x G9 LED 5W max

Built in LED tube Input voltage EU: 230V Input voltage US: 110V Output voltage: 24V

2700K IP20

## MADE IN

Germany

Sizes in mm. Flat attachments available under request. Variations in colour and size are available for some collections, please contact Areti for more details.

Our collections are hand made and made to order, small irregularities in shape or surface will occur, they are inherent to the hand made process and should not be seen as flaws. For detailed information on any products: contact@atelierareti.com