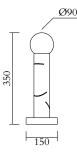

### TECHNICAL DETAILS

Globe Ø90: 1 x G9 LED 5W max Built in LED tube Input voltage EU: 230V Input voltage US: 110V Output voltage: 24V 2700K IP20

WEIGHT

2 kg

CABLE LENGTH 1,50 m

## MADE IN

Germany

Sizes in mm. Flat attachments available under request. Variations in colour and size are available for some collections, please contact Areti for more details.

Our collections are hand made and made to order, small irregularities in shape or surface will occur, they are inherent to the hand made process and should not be seen as flaws. For detailed information on any products: contact@atelierareti.com