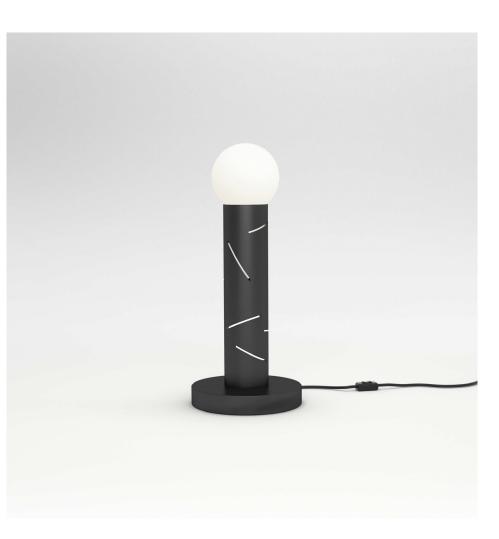

# PRODUCT

Birch 438 Desk light

MATERIALS AND COLOUR OPTIONS Powder coated metal; white glass

#### VERSIONS

| Black structure    | 438OL-D01-ME01 |
|--------------------|----------------|
| White structure    | 438OL-D01-ME02 |
| Coloured structure | 438OL-D01-ME03 |

### TECHNICAL DETAILS

Globe Ø90: 1 x G9 LED 5W max Built in LED tube Input voltage EU: 230V Input voltage US: 110V Output voltage: 24V 2700K IP20

WEIGHT

2 kg

CABLE LENGTH 1,50 m