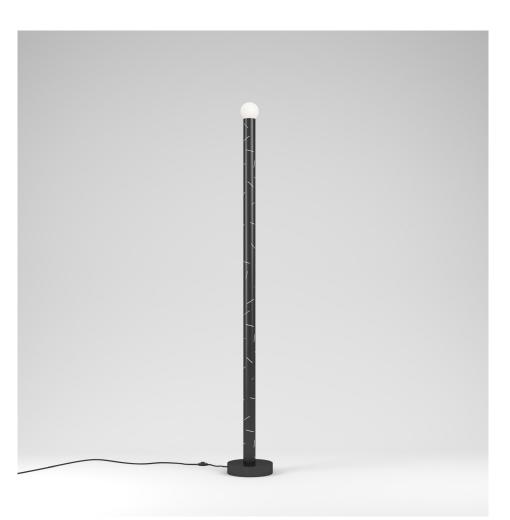

# ATELIER ARETI

PRODUCT Birch 438

Floor light / 1 globe

MATERIALS AND COLOUR OPTIONS Powder coated metal; white glass

### VERSIONS

| Black structure    | 438OL-F01-ME01 |
|--------------------|----------------|
| White structure    | 438OL-F01-ME02 |
| Coloured structure | 438OL-F01-ME03 |

### TECHNICAL DETAILS

Globe Ø90: 1 x G9 LED 5W max Built in LED tube Input voltage EU: 230V Input voltage US: 110V Output voltage: 24V 2700K IP20

CABLE LENGTH 2,00 m