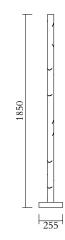

## TECHNICAL DETAILS

Built in LED tube Input voltage EU: 230V Input voltage US: 110V Output voltage: 24V 2700K IP20

CABLE LENGTH 2,00 m

## MADE IN

Germany

Sizes in mm. Flat attachments available under request. Variations in colour and size are available for some collections, please contact Areti for more details.

Our collections are hand made and made to order, small irregularities in shape or surface will occur, they are inherent to the hand made process and should not be seen as flaws. For detailed information on any products: contact@atelierareti.com