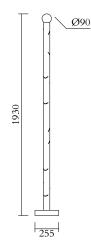

### TECHNICAL DETAILS

Globe Ø90: 1 x G9 LED 5W max Built in LED tube Input voltage EU: 230V Input voltage US: 110V Output voltage: 24V 2700K IP20

CABLE LENGTH 2,00 m

#### NOTE

Built in LED light source can be changed by Atelier Areti or a qualified workshop only

MADE IN

Germany

Sizes in mm. Flat attachments available under request. Variations in colour and size are available for some collections, please contact Areti for more details.