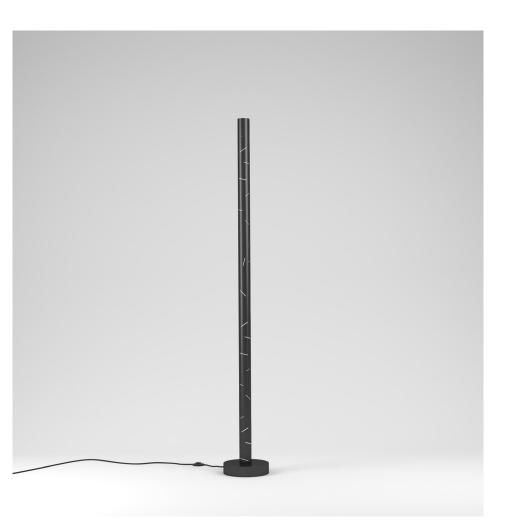

# ATELIER ARETI

PRODUCT

Birch 438 Floor light / Lens

MATERIALS AND COLOUR OPTIONS Powder coated metal; white glass

### VERSIONS

| Black structure    | 438OL-F02-ME01 |
|--------------------|----------------|
| White structure    | 438OL-F02-ME02 |
| Coloured structure | 438OL-F02-ME03 |

## TECHNICAL DETAILS

Built in LED tube Input voltage EU: 230V Input voltage US: 110V Output voltage: 24V 2700K IP20

CABLE LENGTH 2,00 m