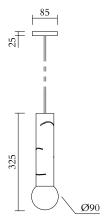

#### **PRODUCT**

Birch 438

Pendant light / 1 element

#### TECHNICAL DETAILS

Globe Ø90: 1 x G9 LED 5W max

Built in LED tube Imput voltage EU: 230V Imput voltage US: 110V Output voltage: 24V

2700K IP20

## CABLE LENGTH

1,50 m

### MADE IN

Germany

Sizes in mm. Flat attachments available under request. Variations in colour and size are available for some collections, please contact Areti for more details.

Our collections are hand made and made to order, small irregularities in shape or surface will occur, they are inherent to the hand made process and should not be seen as flaws. For detailed information on any products: contact@atelierareti.com