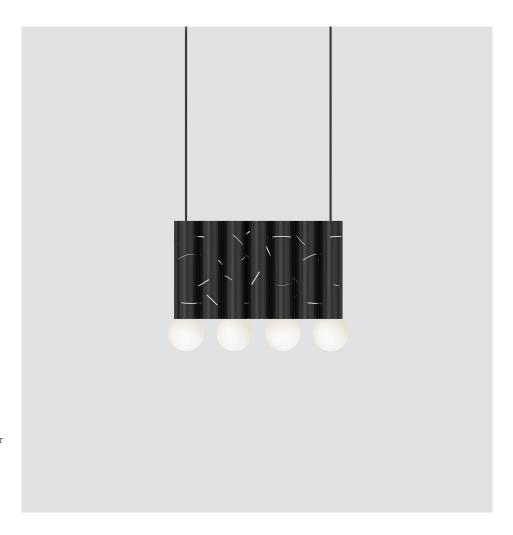

#### **PRODUCT**

Birch 438

Pendant light / 7 element

# MATERIALS AND COLOUR OPTIONS

Powder coated metal; white glass

#### **VERSIONS**

Black structure 438OL-P04-ME01 White structure 438OL-P04-ME02 Coloured structure 438OL-P04-ME03

### TECHNICAL DETAILS

Globe Ø90: 4 x G9 LED 5W max

Built in LED tube Imput voltage EU: 230V Imput voltage US: 110V Output voltage: 24V

2700K IP20