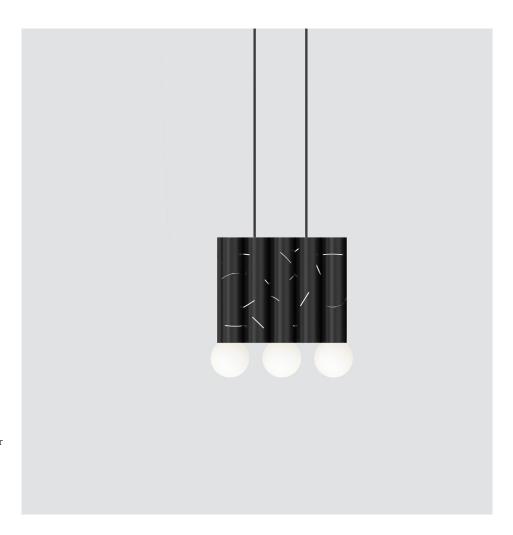

#### **PRODUCT**

Birch 438

Pendant light / 5 element

# MATERIALS AND COLOUR OPTIONS

Powder coated metal; white glass

#### **VERSIONS**

Black structure 438OL-P03-ME01 White structure 438OL-P03-ME02 Coloured structure 438OL-P03-ME03

# TECHNICAL DETAILS

Globe Ø90: 3 x G9 LED 5W max

Built in LED tube Imput voltage EU: 230V Imput voltage US: 110V Output voltage: 24V 2700K

2700K IP20