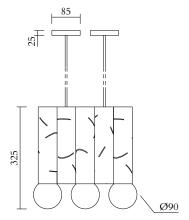

#### **PRODUCT**

Birch 438

Pendant light / 5 element

# TECHNICAL DETAILS

Globe Ø90: 3 x G9 LED 5W max

Built in LED tube Imput voltage EU: 230V Imput voltage US: 110V Output voltage: 24V 2700K

2700K IP20

## CABLE LENGTH

1,50 m