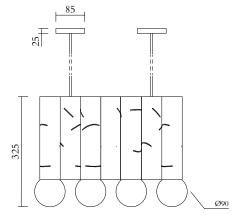

#### **PRODUCT**

Birch 438

Pendant light / 7 element

# MATERIALS AND COLOUR OPTIONS

Powder coated metal; white glass

#### **VERSIONS**

Black structure 438OL-P04-ME01 White structure 438OL-P04-ME02 Coloured structure 438OL-P04-ME03

### TECHNICAL DETAILS

Globe Ø90: 4 x G9 LED 5W max

Built in LED tube Imput voltage EU: 230V Imput voltage US: 110V Output voltage: 24V

2700K IP20

## CABLE LENGTH

1,50 m