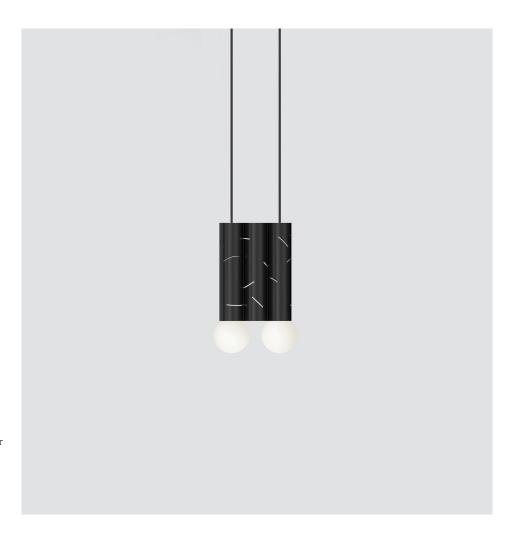

#### **PRODUCT**

Birch 438

Pendant light / 3 element

# MATERIALS AND COLOUR OPTIONS

Powder coated metal; white glass

#### **VERSIONS**

Black structure 438OL-P02-ME01 White structure 438OL-P02-ME02 Coloured structure 438OL-P02-ME03

# TECHNICAL DETAILS

Globe Ø90: 2 x G9 LED 5W max

Built in LED tube Imput voltage EU: 230V Imput voltage US: 110V Output voltage: 24V 2700K

2700K IP20

## CABLE LENGTH

1,50 m