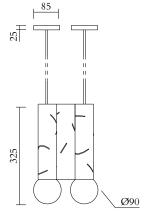

#### **PRODUCT**

Birch 438

Pendant light / 3 element

# TECHNICAL DETAILS

Globe Ø90: 2 x G9 LED 5W max

Built in LED tube Imput voltage EU: 230V Imput voltage US: 110V Output voltage: 24V 2700K

2700K IP20

## CABLE LENGTH

1,50 m

### MADE IN

Germany

Sizes in mm. Flat attachments available under request. Variations in colour and size are available for some collections, please contact Areti for more details.