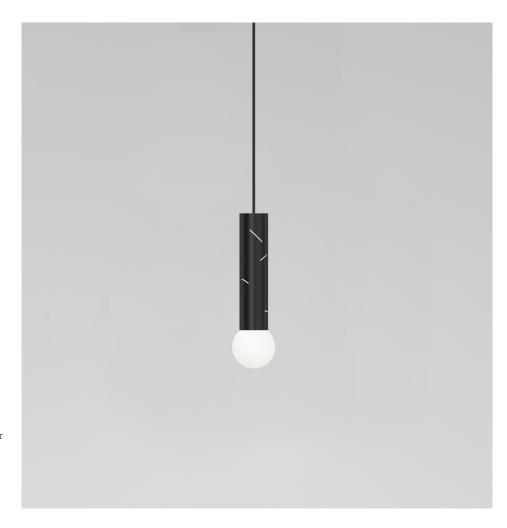

#### **PRODUCT**

Birch 438

Pendant light / 1 element

# MATERIALS AND COLOUR OPTIONS

Powder coated metal; white glass

#### **VERSIONS**

Black structure 438OL-P01-ME01 White structure 438OL-P01-ME02 Coloured structure 438OL-P01-ME03

#### TECHNICAL DETAILS

Globe Ø90: 1 x G9 LED 5W max

Built in LED tube Imput voltage EU: 230V Imput voltage US: 110V Output voltage: 24V

2700K IP20

## CABLE LENGTH

1,50 m