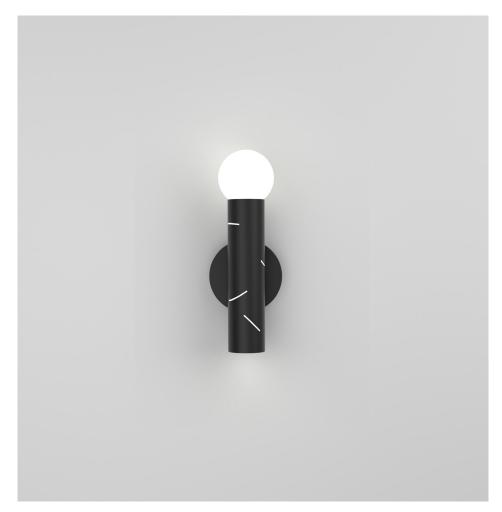

# ATELIER ARETI

PRODUCT Birch 438

Wall light / 1 globe

MATERIALS AND COLOUR OPTIONS Powder coated metal; white glass

### VERSIONS

| Black structure    | 438OL-W01-ME01 |
|--------------------|----------------|
| White structure    | 438OL-W01-ME02 |
| Coloured structure | 438OL-W01-ME03 |

### TECHNICAL DETAILS

Globe Ø90: 1 x G9 LED 5W max Built in LED tube Input voltage EU: 230V Input voltage US: 110V Output voltage: 24V 2700K IP20