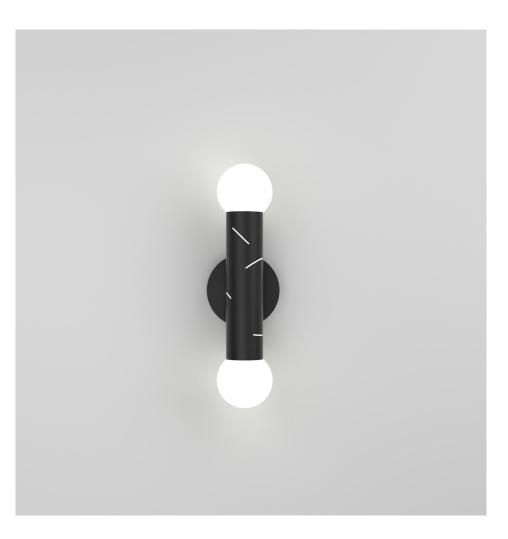

# ATELIER ARETI

PRODUCT Birch 438 Wall light / 2 globe

MATERIALS AND COLOUR OPTIONS Powder coated metal; white glass

### VERSIONS

| Black structure    | 438OL-W02-ME01 |
|--------------------|----------------|
| White structure    | 438OL-W02-ME02 |
| Coloured structure | 438OL-W02-ME03 |

#### TECHNICAL DETAILS

Globe Ø90: 2 x G9 LED 5W max Built in LED tube Input voltage EU: 230V Input voltage US: 110V Output voltage: 24V 2700K IP20