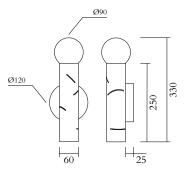

# ATELIER ARETI

PRODUCT Birch 438

Wall light / 1 globe

MATERIALS AND COLOUR OPTIONS Powder coated metal; white glass

### TECHNICAL DETAILS

Globe Ø90: 1 x G9 LED 5W max Built in LED tube Input voltage EU: 230V Input voltage US: 110V Output voltage: 24V 2700K IP20