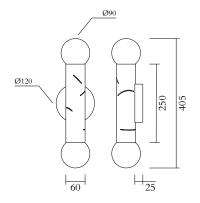

# ATELIER ARETI

PRODUCT Birch 438 Wall light / 2 globe

MATERIALS AND COLOUR OPTIONS Powder coated metal; white glass

#### TECHNICAL DETAILS

Globe Ø90: 2 x G9 LED 5W max Built in LED tube Input voltage EU: 230V Input voltage US: 110V Output voltage: 24V 2700K IP20