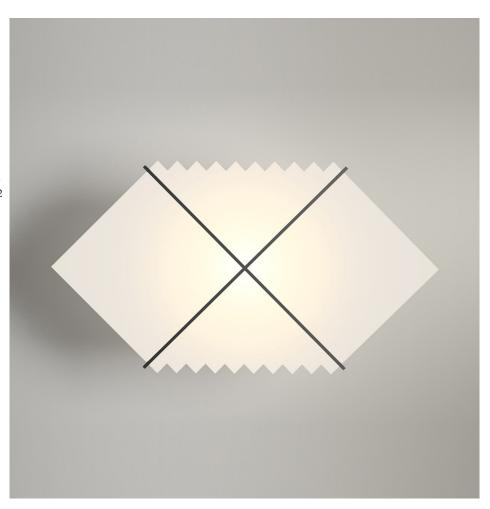

## PRODUCT

Black hole 212 Wall light

# MATERIALS AND COLOUR OPTIONS

Brushed brass; powder coated metal; white glass

#### **VERSIONS**

Brass structure; white glass panel 212OL-W01-BR01
Black structure; white glass panel 212OL-W01-ME01
White structure; white glass panel 212OL-W01-ME02