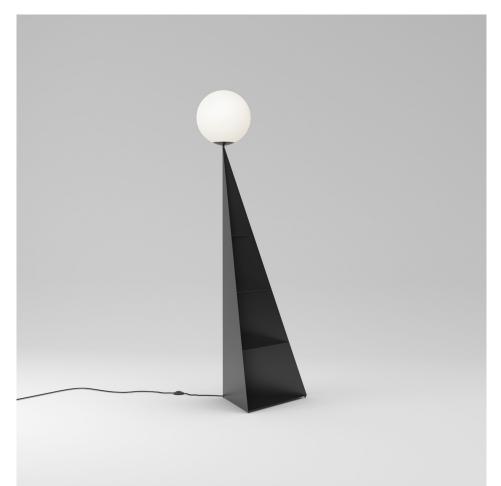

## PRODUCT

Bonhomme 176 Floor light

MATERIALS AND COLOUR OPTIONS Powder coated metal; white glass

## VERSIONS

| Black structure    | 176OL-F01-ME01 |
|--------------------|----------------|
| White structure    | 176OL-F01-ME02 |
| Coloured structure | 176OL-F01-ME03 |

TECHNICAL DETAILS 1 x E27 LED 10W max (US: E26) 110-230V IP20 Light bulb not included