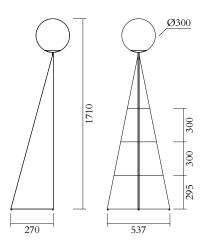

## DIMMABLE

The standard version is not dimmable; we do however offer the LED dimmer with Trailing edge technology upon request

MADE IN Germany

Sizes in mm. Flat attachments available only under request. Variations in colour and size are available for some collections, please contact Areti for more details.