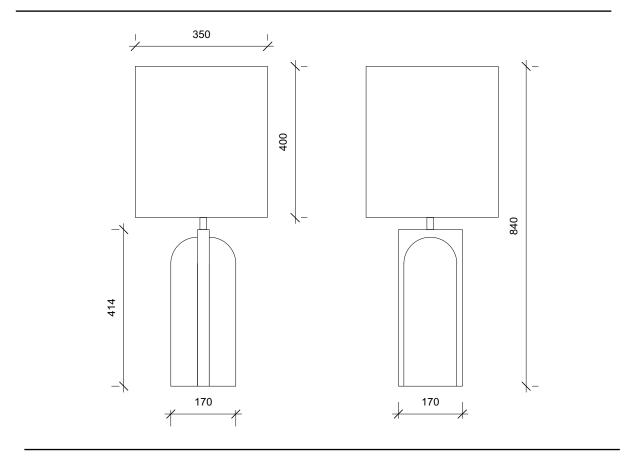

| MATERIAL:<br>Electroplated Iron/ hand brushed finish       |       |       | Recommended lam | P: 1 x LEI | D E27 Bulb |
|------------------------------------------------------------|-------|-------|-----------------|------------|------------|
| FINISH:<br>Brushed brass/ black marble/ white cotton shade |       |       | MAX WATTAGE:    |            | 100W       |
|                                                            |       |       | VOLTAGE:        |            | 230V       |
| DIMENSION :<br>Height                                      | 840mm | 33″   | NET WEIGHT:     | 11.5kg     | 25.3lb     |
| Base width                                                 | 170mm | 6.7″  | INET VVLIGITI.  | n.skg      | 23.310     |
| Shade height                                               | 400mm | 15.7″ |                 |            |            |
| Shade dia                                                  | 350mm | 13.7″ |                 |            |            |