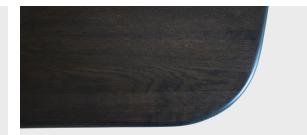

## MATERIALS | FINISHES

Walnut - Natural, Bleached, Ebonized, Graphite Oak - Natural, Bleached, Ebonized, Graphite Ash - Bleached, Ebonized, Graphite Maple - Bleached, Natural

Satin black steel, blackened steel, satin brass, polished brass, antiqued brass, blackened brass, bronze