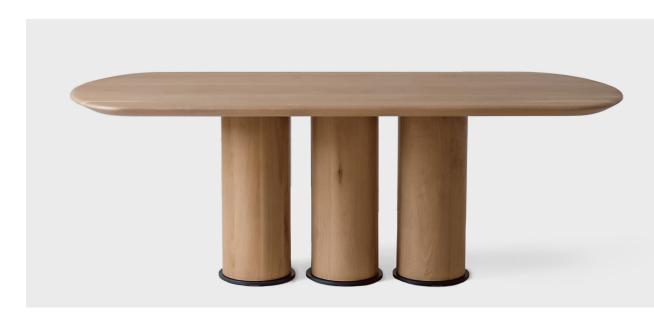

## DESCRIPTION

Inspired by the visual weight of symmetry, the 'Columna' dining table is simple in composition, comprising of three column-like legs and an elegantly curved table to that cantilevers out from its central mass.

\*All pieces are made to order - custom sizing available by request

COLLECTIVE

84" L X 46" W X 29.5" H 96" L X 46" W X 29.5" H