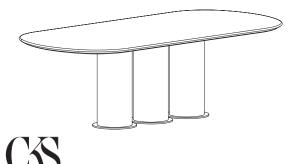

## DESCRIPTION

Inspired by the visual weight of symmetry, the 'Columna' dining table is simple in composition, comprising of three column-like legs and an elegantly curved table to that cantilevers out from its central mass.

\*All pieces are made to order - custom sizing available by request

COLLECTIVE

84" L X 46" W X 29.5" H 96" L X 46" W X 29.5" H