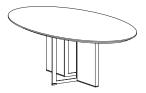

ce of wood, metal + stone on the 'Crossroads' Series makes an elegant impression for any dining experience. The simple planes of material and contrasting curves above linear angles allude to theories of chaos and order making the table relaxed in comfort but disciplined in design.

\*All pieces are made to order - custom sizing available by request

# MATERIALS | FINISHES

Walnut - Natural, Bleached, Ebonized, Graphite Oak - Natural, Bleached, Ebonized, Graphite Ash - Bleached, Ebonized, Graphite Maple - Bleached, Natural

Satin black steel, blackened steel, satin brass, polished brass, antiqued brass, blackened brass, bronze

Stone - See website for details

## ROUND DINING TABLE

72" D X 29.5" H 88" D X 29.5" H



#### OVAL DINING TABLE

96" L X 54" W X 29.5" H 114" L X 54" W X 29.5" H



## RECTANGLE DINING TABLE

108" L X 48" W X 29.5" H 132" L X 48" W X 29.5" H



#### SIDE TABLE

24" L X 24" W X 27" H