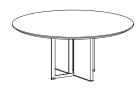

## DESCRIPTION

The elemental congruence of wood, metal + stone on the 'Crossroads' Series makes an elegant impression for any dining experience. The simple planes of material and contrasting curves above linear angles allude to theories of chaos and order making the table relaxed in comfort but disciplined in design.

\*All pieces are made to order - custom sizing available by request

# MATERIALS | FINISHES

Walnut - Natural, Bleached, Ebonized, Graphite Oak - Natural, Bleached, Ebonized, Graphite Ash - Bleached, Ebonized, Graphite Maple - Bleached, Natural

Satin black steel, blackened steel, satin brass, polished brass, antiqued brass, blackened brass, bronze

Stone - See website for details

## ROUND DINING TABLE

72" D X 29.5" H 88" D X 29.5" H



#### OVAL DINING TABLE

96" L X 54" W X 29.5" H 114" L X 54" W X 29.5" H



## RECTANGLE DINING TABLE

108" L X 48" W X 29.5" H 132" L X 48" W X 29.5" H



#### SIDE TABLE

24" L X 24" W X 27" H