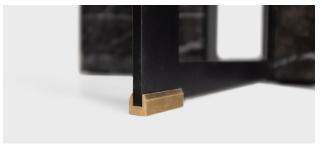

# MATERIALS | FINISHES

Walnut - Natural, Bleached, Ebonized, Graphite Oak - Natural, Bleached, Ebonized, Graphite Ash - Bleached, Ebonized, Graphite Maple - Bleached, Natural

Satin black steel, blackened steel, satin brass, polished brass, antiqued brass, blackened brass, bronze