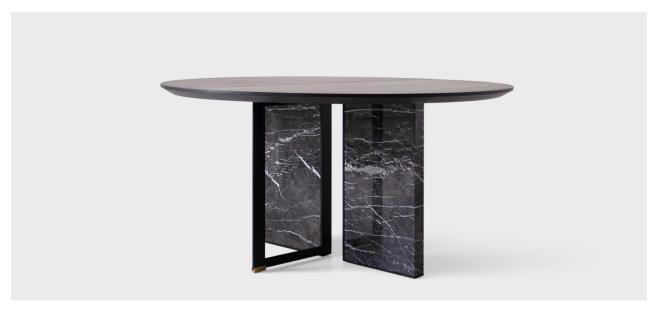

## DESCRIPTION

The elemental congruence of wood, metal + stone on the 'Crossroads' Series makes an elegant impression for any dining experience. The simple planes of material and contrasting curves above linear angles allude to theories of chaos and order making the table relaxed in comfort but disciplined in design.

# MATERIALS | FINISHES

Walnut - Natural, Bleached, Ebonized, Graphite Oak - Natural, Bleached, Ebonized, Graphite Ash - Bleached, Ebonized, Graphite Maple - Bleached, Natural

Satin black steel, blackened steel, satin brass, polished brass, antiqued brass, blackened brass, bronze

Stone - See website for details