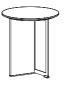

nes of material and contrasting curves above linear angles allude to theories of chaos and order making the table relaxed in comfort but disciplined in design.

\*All pieces are made to order - custom sizing available by request

# MATERIALS | FINISHES

Walnut - Natural, Bleached, Ebonized, Graphite Oak - Natural, Bleached, Ebonized, Graphite Ash - Bleached, Ebonized, Graphite Maple - Bleached, Natural

Satin black steel, blackened steel, satin brass, polished brass, antiqued brass, blackened brass, bronze

Stone - See website for details

## ROUND DINING TABLE

72" D X 29.5" H 88" D X 29.5" H



#### OVAL DINING TABLE

96" L X 54" W X 29.5" H 114" L X 54" W X 29.5" H



## RECTANGLE DINING TABLE

108" L X 48" W X 29.5" H 132" L X 48" W X 29.5" H



#### SIDE TABLE

24" L X 24" W X 27" H