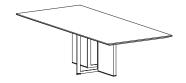

for any dining experience. The simple planes of material and contrasting curves above linear angles allude to theories of chaos and order making the table relaxed in comfort but disciplined in design.

\*All pieces are made to order - custom sizing available by request

# MATERIALS | FINISHES

Walnut - Natural, Bleached, Ebonized, Graphite Oak - Natural, Bleached, Ebonized, Graphite Ash - Bleached, Ebonized, Graphite Maple - Bleached, Natural

Satin black steel, blackened steel, satin brass, polished brass, antiqued brass, blackened brass, bronze

Stone - See website for details

## ROUND DINING TABLE

72" D X 29.5" H 88" D X 29.5" H



#### OVAL DINING TABLE

96" L X 54" W X 29.5" H 114" L X 54" W X 29.5" H



## RECTANGLE DINING TABLE

108" L X 48" W X 29.5" H 132" L X 48" W X 29.5" H



#### SIDE TABLE

24" L X 24" W X 27" H