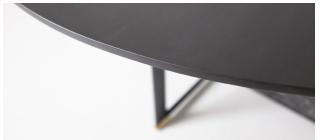

# MATERIALS | FINISHES

Walnut - Natural, Bleached, Ebonized, Graphite Oak - Natural, Bleached, Ebonized, Graphite Ash - Bleached, Ebonized, Graphite Maple - Bleached, Natural

Satin black steel, blackened steel, satin brass, polished brass, antiqued brass, blackened brass, bronze