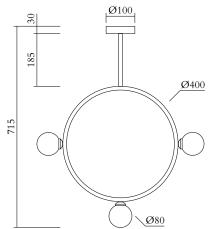

### **PRODUCT**

Circle rhombus triangle 316 Pendant light / Circle / 3 globes

### TECHNICAL DETAILS

3 x G9 LED 5W max

Recommended bulb size: diameter 16mm, total length 47mm (diameter must be under 20 mm)

110-230V

IP20

Light bulbs not included