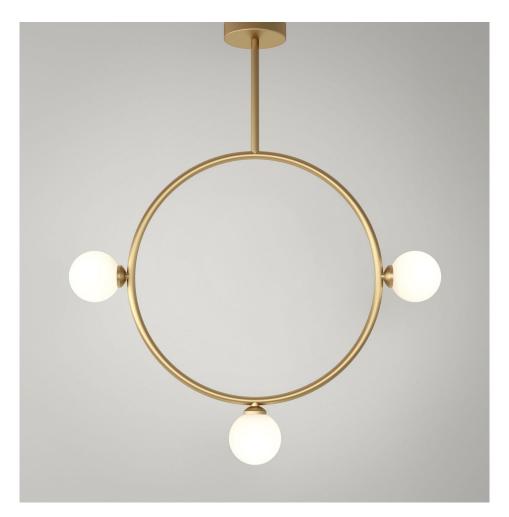

### **PRODUCT**

Circle rhombus triangle 316 Pendant light / Circle / 3 globes

## MATERIALS AND COLOUR OPTIONS

Brushed brass; powder coated metal; white glass

### **VERSIONS**

Brass structure 316OL-P01-BR01 Black structure 316OL-P01-ME01 White structure 316OL-P01-ME02