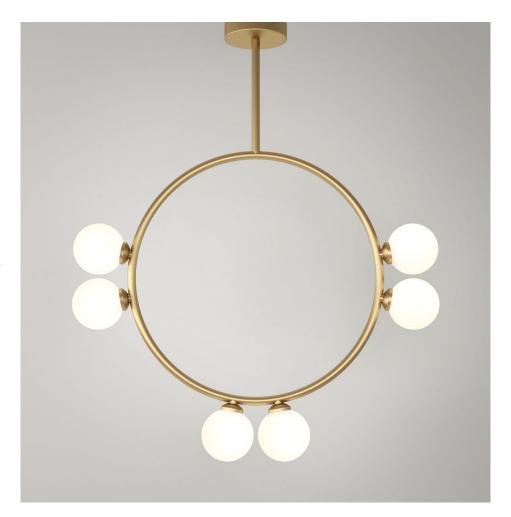

### **PRODUCT**

Circle rhombus triangle 316 Pendant light / Circle / 6 globes

## MATERIALS AND COLOUR OPTIONS

Brushed brass; powder coated metal; white glass

### **VERSIONS**

Brass structure 316OL-P02-BR01 Black structure 316OL-P02-ME01 White structure 316OL-P02-ME02