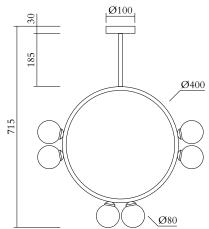

### **PRODUCT**

Circle rhombus triangle 316 Pendant light / Circle / 6 globes

### TECHNICAL DETAILS

6 x G9 LED 5W max

Recommended bulb size: diameter 16mm, total length 47mm (diameter must be under 20 mm)

110-230V

IP20

Light bulbs not included