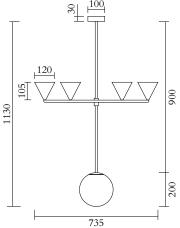

## TECHNICAL DETAILS

Cones: 6 x G9 LED 5W max Globe Ø200: 1 x E27 LED 10W max (US:E26) 110-230V IP20 Light bulbs not included

## MADE IN

Germany

Sizes in mm. Flat attachments available under request. Variations in colour and size are available for some collections, please contact Areti for more details.

Our collections are hand made and made to order, small irregularities in shape or surface will occur, they are inherent to the hand made process and should not be seen as flaws. For detailed information on any products: contact@atelierareti.com