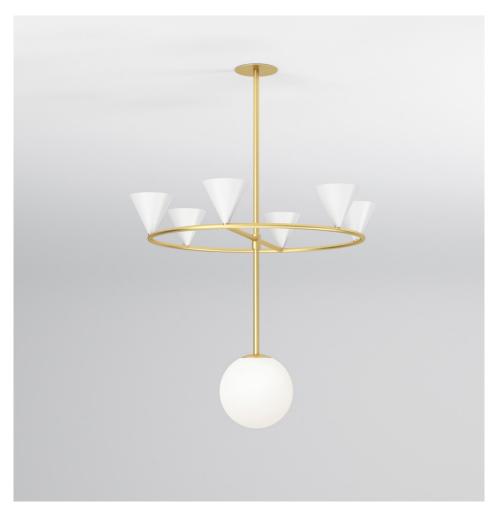

### **PRODUCT**

Cones on a ring 328 Pendant light

## MATERIALS AND COLOUR OPTIONS

Brushed brass; powder coated metal; white glass

#### **VERSIONS**

Brushed brass structure; white metal cones (white reflectors) 328OL-P01-BR01
Black structure; white metal cones (white reflectors) 328OL-P01-ME01

White structure; white metal cones (white reflectors) 328OL-P01-ME02