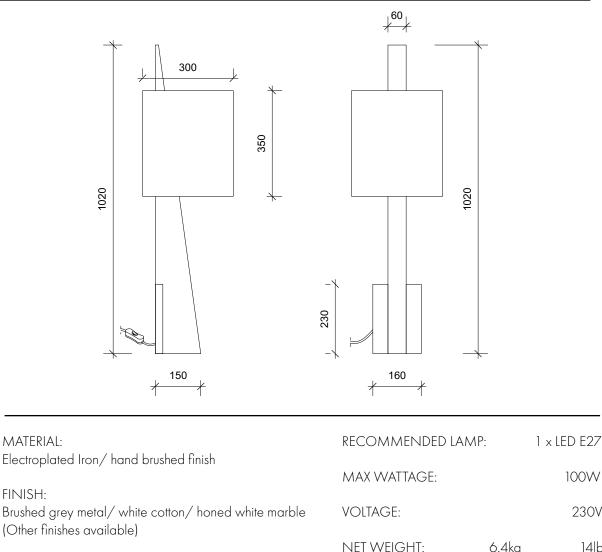

| DIMENSION :  |               |           |
|--------------|---------------|-----------|
| Height       | 1020mm        | 40"       |
| Base         | 150mm x 160mm | 6" x 6.2" |
| Shade dia    | 300mm         | 12″       |
| Shade height | 350mm         | 13.7"     |

| MAX WATTAGE: | 100W  |      |
|--------------|-------|------|
| OLTAGE:      |       | 230V |
| NET WEIGHT:  | 6.4kg | 14lb |

INFO@CKSCOLLECTIVE.COM

WWW.CKSCOLLECTIVE.COM

© All lighting designs in this document are owned by Square in Circle Studio ltd and are strictly copyright. Any attempt to reproduce these designs could result in legal action.