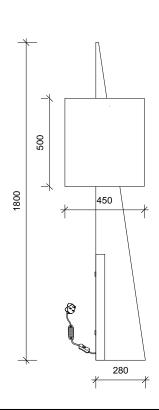

VOLTAGE: 230V

(Other finishes available)

COLOUR: 3000K

**DIMENSION:** 

Height 1800mm 70.8" NET WEIGHT: 31 kg 68lb

 Base
 280mm x 220mm
 11" x 8.6"

 Shade dia
 450mm
 17.7"

 Shade height
 500mm
 19.7"