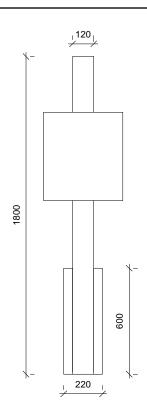

VOLTAGE: 230V

(Other finishes available)

COLOUR: 3000K

**DIMENSION:** 

Height 1800mm 70.8" NET WEIGHT: 31 kg 68lb

 Base
 280mm x 220mm
 11" x 8.6"

 Shade dia
 450mm
 17.7"

 Shade height
 500mm
 19.7"