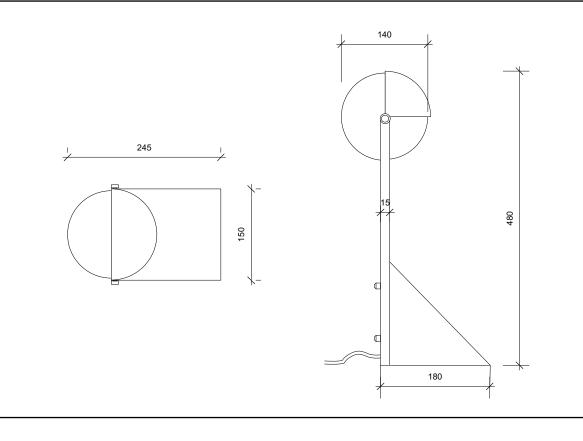

| MATERIAL:                                                         |       | RECOMMENDED LAMP: |             | G9 LED pin |       |
|-------------------------------------------------------------------|-------|-------------------|-------------|------------|-------|
| Electroplated Iron/ hand brushed finish                           |       |                   |             |            |       |
|                                                                   |       |                   | WATTAGE:    |            | 3W    |
| FINISH:<br>Brushed brass/ brushed grey metal/ white frosted glass |       |                   | Voltage:    |            | 230V  |
| (Other finishes available)                                        |       |                   | VOLIAOL.    |            | 2001  |
|                                                                   |       |                   | COLOUR :    |            | 3000K |
| <b>DIMENSION</b> :                                                |       |                   |             |            |       |
| Height                                                            | 480mm | 18.9″             | NET WEIGHT: | 3.8kg      | 8.3lb |
| Globe dia                                                         | 140mm | 5.5″              |             |            |       |
| Width                                                             | 180mm | 7.1″              |             |            |       |
| Lenght                                                            | 245mm | 9.6″              |             |            |       |