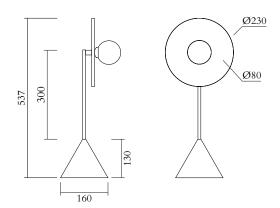

### **PRODUCT**

Disc and sphere 140 Desk light

## WEIGHT

5 kg

# CABLE LENGTH

1,50 m