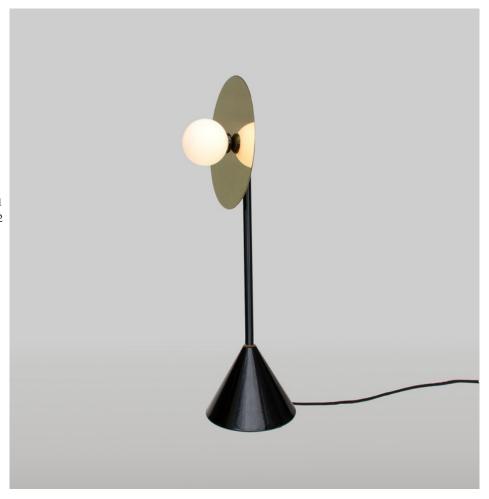

### **PRODUCT**

Disc and sphere 140 Desk light

#### **VERSIONS**

Brass disc; black tube and base 140OL-D01-BR01
Brass disc; white tube and base 140OL-D01-BR02
Chrome disc; black tube and base 140OL-D01-CH01
Chrome disc; white tube and base 140OL-D01-CH02