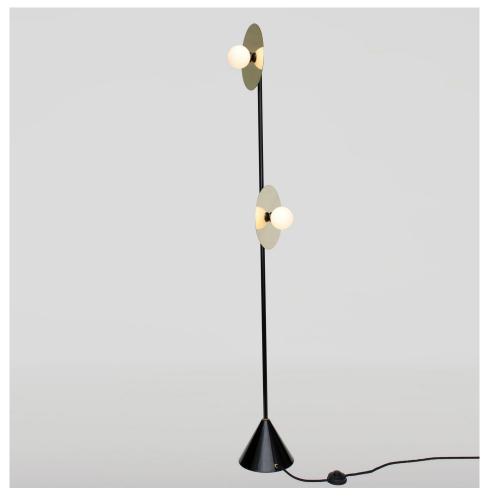

#### **PRODUCT**

Disc and sphere 140 Floor light

#### **VERSIONS**

Brass disc; black tube and base 140OL-F01-BR01
Brass disc; white tube and base 140OL-F01-BR02
Chrome disc; black tube and base 140OL-F01-CH01
Chrome disc; white tube and base 140OL-F01-CH02