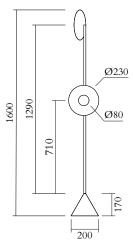

# ATELIER ARETI

#### **PRODUCT**

Disc and sphere 140 Floor light

# MATERIALS AND COLOUR OPTIONS

Powder coated metal; polished brass or chrome; white glass

#### **VERSIONS**

Brass disc; black tube and base 140OL-F01-BR01
Brass disc; white tube and base 140OL-F01-BR02
Chrome disc; black tube and base 140OL-F01-CH01
Chrome disc; white tube and base 140OL-F01-CH02

#### TECHNICAL DETAILS

2 x G9 LED 5W max

Recommended bulb size: diameter 16 mm, total length 47 mm (diameter must be under 20mm)

110-230V

IP20

Light bulbs not included

### WEIGHT

10 kg

## CABLE LENGTH

2,00 m

#### DIMMABLE

The standard version is not dimmable; for dimmable version, a dimmer must be installed, please contact Areti

## MADE IN

Germany





Sizes in mm. Flat attachments available only under request. Variations in colour and size are available for some collections, please contact Areti for more details.

Our collections are hand made and made to order, small irregularities in shape or surface will occur, they are inherent to the hand made process and should not be seen as flaws. For detailed information on any products: contact@atelierareti.com