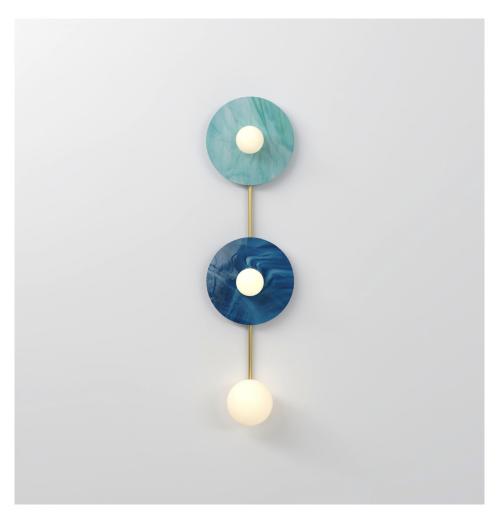

#### **PRODUCT**

Disc and sphere glass 514 Ceiling light / Short

## MATERIALS AND COLOUR OPTIONS

Brushed brass; coloured glass 01; coloured glass 07; white glass

#### VERSIONS

Brushed brass structure 514OL-C03-BR01

#### TECHNICAL DETAILS

2 x G9 LED 5W max 110-230V IP20 Lights bulbs not included

# NOTE

All glass plates are handmade, the pattern may vary. The glass plates have transparencies that could affect the colour. The photo shown was taken with a white background