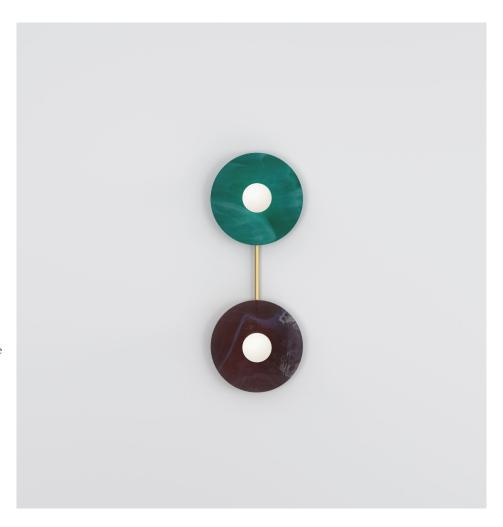

#### **PRODUCT**

Disc and sphere glass 514 Ceiling light / Medium

## MATERIALS AND COLOUR OPTIONS

Brushed brass; coloured glass 09; coloured glass 11; white glass

#### NOTE

All glass plates are handmade, the pattern may vary. The glass plates have transparencies that could affect the colour. The photo shown was taken with a white background