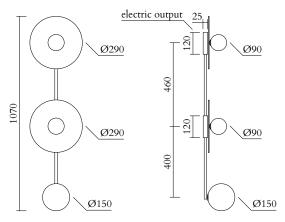

#### **PRODUCT**

Disc and sphere glass 514 Ceiling light / Short

#### VERSIONS

Brushed brass structure 514OL-C03-BR01

#### TECHNICAL DETAILS

2 x G9 LED 5W max 110-230V IP20 Lights bulbs not included