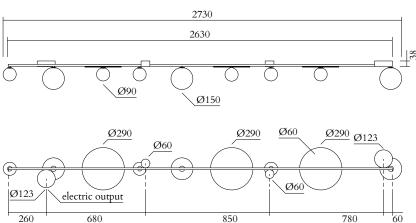

#### **PRODUCT**

Disc and sphere glass 514 Ceiling light / Long

#### VERSIONS

Brushed brass structure 514OL-C01-BR01

#### TECHNICAL DETAILS

9 x G9 LED 5W max 110-230V IP20 Lights bulbs not included