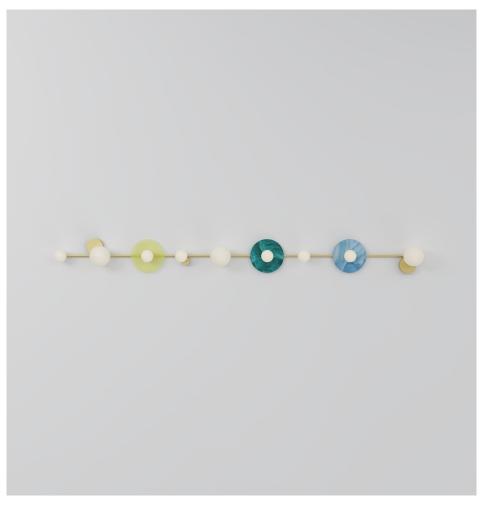

#### **PRODUCT**

Disc and sphere glass 514 Ceiling light / Long

## MATERIALS AND COLOUR OPTIONS

Brushed brass; coloured glass 06; coloured glass 08; coloured glass 15; white glass

#### VERSIONS

Brushed brass structure 514OL-C01-BR01

#### TECHNICAL DETAILS

9 x G9 LED 5W max 110-230V IP20 Lights bulbs not included

#### NOTE

All glass plates are handmade, the pattern may vary. The glass plates have transparencies that could affect the colour. The photo shown was taken with a white background