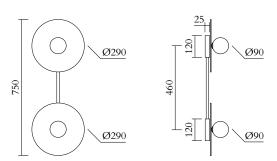

#### **PRODUCT**

Disc and sphere glass 514 Ceiling light / Medium

#### TECHNICAL DETAILS

3 x G9 LED 5W max 110-230V IP20 Lights bulbs not included

### MADE IN

Germany

Sizes in mm. Flat attachments available on request. Variations in colour and size are available for some collections, please contact Areti for more details.

Our collections are hand made and made to order, small irregularities in shape or surface will occur, they are inherent to the hand made process and should not be seen as flaws. For detailed information on any products: contact@atelierareti.com