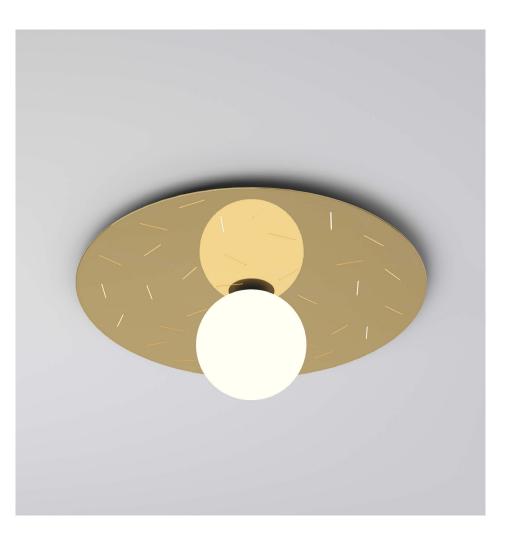

# ATELIER ARETI

PRODUCT Disc and Sphere Sliver Perforation 490 Ceiling light / Cuts

MATERIALS AND COLOUR OPTIONS Polished brass; powder coated metal; brushed nickel; white glass

### VERSIONS

Polished brass disc; black attachment 490OL-C01-BR01 Polished brass disc; white attachment 490OL-C01-BR02 Black disc and attachment 490OL-C01-ME01 Coloured metal disc and attachment 490OL-C01-ME02 Brushed nickel disc; black attachment 490OL-C01-NI01 Brushed nickel disc; white attachment 490OL-C01-NI02