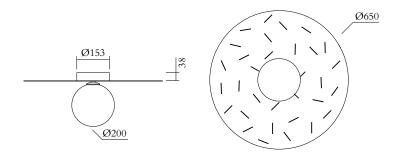

## TECHNICAL DETAILS

1 x E27 LED 10W max (US: E26) 110-230V IP20 Light bulb not included

MADE IN Germany

Sizes in mm. Flat attachments available on request. Variations in colour and size are available for some collections, please contact Areti for more details.