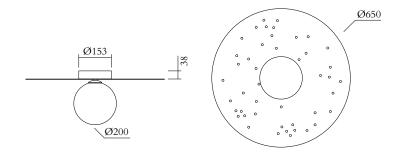

## TECHNICAL DETAILS

1 x E27 LED 10W max (US: E26) 110-230V IP20 Light bulb not included

MADE IN Germany

Sizes in mm. Flat attachments available on request. Variations in colour and size are available for some collections, please contact Areti for more details.