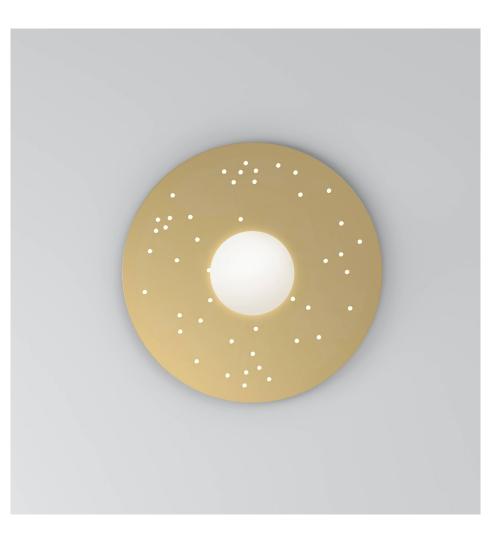

## ATELIER ARETI

PRODUCT Disc and Sphere Sliver Perforation 490 Ceiling light / Dots

MATERIALS AND COLOUR OPTIONS Polished brass; powder coated metal; brushed nickel; white glass

### VERSIONS

Polished brass disc; black attachment 490OL-C02-BR01 Polished brass disc; white attachment 490OL-C02-BR02 Black disc and attachment 490OL-C02-ME01 Coloured metal disc and attachment 490OL-C02-ME02 Brushed nickel disc; black attachment 490OL-C02-NI01 Brushed nickel disc; white attachment 490OL-C02-NI02