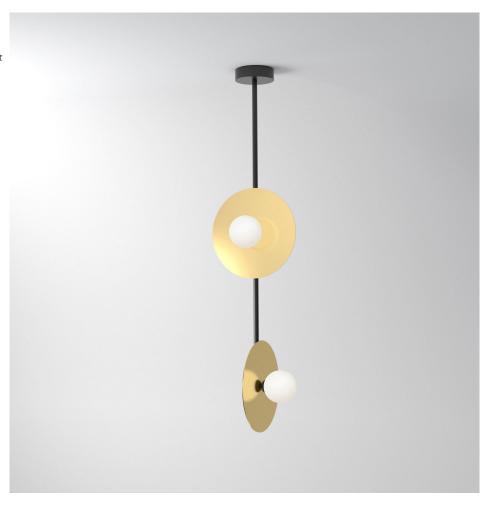

#### **PRODUCT**

Disc and sphere 140 Pendant light / Vertical 2 / Pill box 27 mm attachment

# MATERIALS AND COLOUR OPTIONS

Powder coated metal; polished brass or chrome; white glass

#### **VERSIONS**

140OL-P14-BR01
Brass disc; white tube and attachment
140OL-P14-BR02
Chrome disc; black tube and attachment
140OL-P14-CH01
Chrome disc; white tube and attachment
140OL-P14-CH02

Brass disc; black tube and attachment