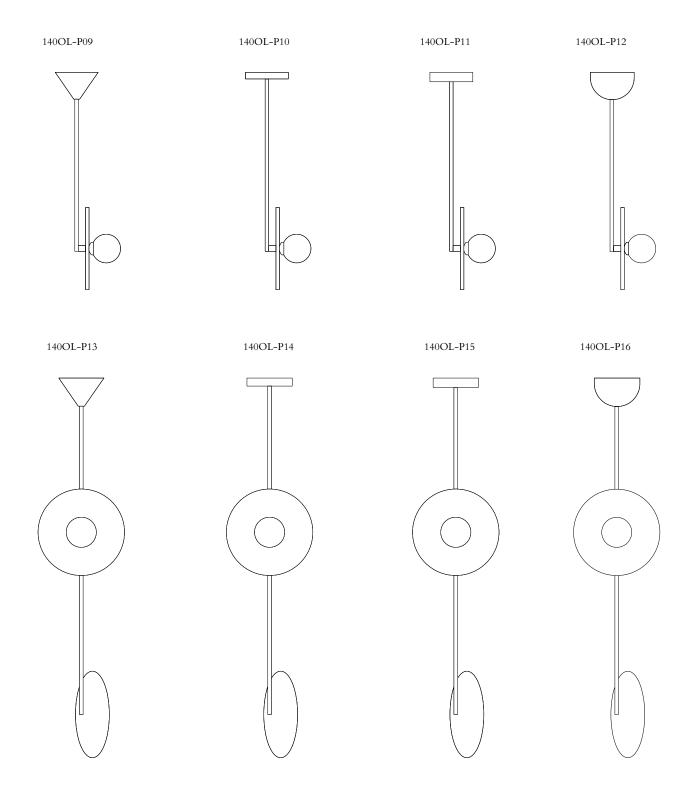

# Ceiling attachmnet options

#### **PRODUCT**

Disc and sphere 140 Pendant light / Vertical 2 / Cone attachment

#### **PRODUCT**

Disc and sphere 140 Pendant light / Vertical 2 / Pill box 27 mm attachment

#### **PRODUCT**

Disc and sphere 140 Pendant light / Vertical 2 / Pill box 38 mm attachment

#### **PRODUCT**

Disc and sphere 140 Pendant light / Vertical 2 / Half dome attachment