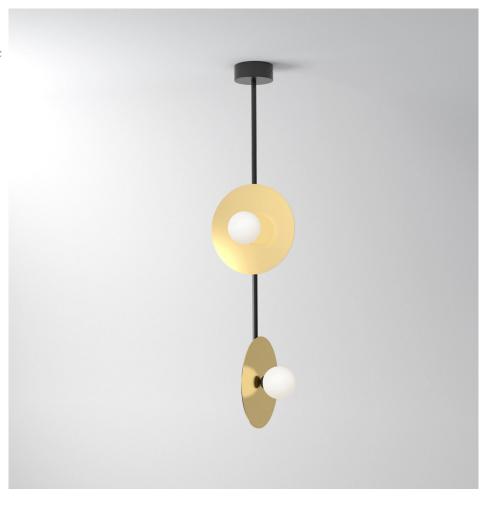

#### **PRODUCT**

Disc and sphere 140 Pendant light / Vertical 2 / Pill box 38 mm attachment

# MATERIALS AND COLOUR OPTIONS

Powder coated metal; polished brass or chrome; white glass

#### **VERSIONS**

140OL-P15-BR01 Brass disc; white tube and attachment 140OL-P15-BR02 Chrome disc; black tube and attachment 140OL-P15-CH01 Chrome disc; white tube and attachment 140OL-P15-CH02

Brass disc; black tube and attachment