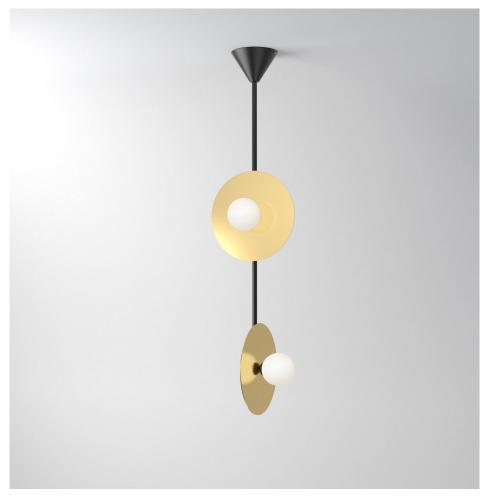

#### **PRODUCT**

Disc and sphere 140 Pendant light / Vertical 2 / Half dome attachment

# MATERIALS AND COLOUR OPTIONS

Powder coated metal; polished brass or chrome; white glass

# VERSIONS

140OL-P16-BR01
Brass disc; white tube and attachment
140OL-P16-BR02
Chrome disc; black tube and attachment
140OL-P16-CH01
Chrome disc; white tube and attachment
140OL-P16-CH02

Brass disc; black tube and attachment