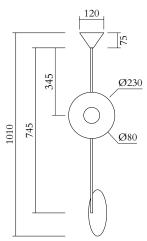

#### **PRODUCT**

Disc and sphere 140 Pendant light / Vertical 2 / Cone attachment

# MATERIALS AND COLOUR OPTIONS

Powder coated metal; polished brass or chrome; white glass

#### **VERSIONS**

140OL-P13-BR01 Brass disc; white tube and attachment 140OL-P13-BR02 Chrome disc; black tube and attachment 140OL-P13-CH01 Chrome disc; white tube and attachment 140OL-P13-CH02

Brass disc; black tube and attachment