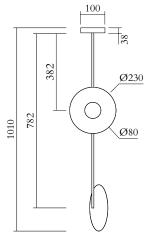

#### **PRODUCT**

Disc and sphere 140 Pendant light / Vertical 2 / Pill box 38 mm attachment

# MATERIALS AND COLOUR OPTIONS

Powder coated metal; polished brass or chrome; white glass

#### **VERSIONS**

140OL-P15-BR01 Brass disc; white tube and attachment 140OL-P15-BR02 Chrome disc; black tube and attachment 140OL-P15-CH01 Chrome disc; white tube and attachment 140OL-P15-CH02

Brass disc; black tube and attachment

#### TECHNICAL DETAILS

2~x~G9~LED~5W~max Recommended bulb size: diameter 16~mm, total length 47~mm (diameter must be under 20mm)

110-230V IP20 Light bulbs not included

WEIGHT

12 kg

MADE IN

Germany

Sizes in mm. Flat attachments available only under request. Variations in colour and size are available for some collections, please contact Areti for more details.