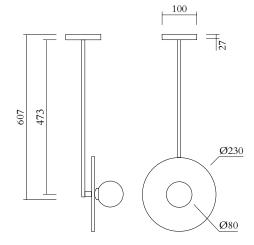

### **PRODUCT**

Disc and sphere 140 Pendant light / Vertical 1 / Pill box 27 mm attachment

## MADE IN

Germany

Sizes in mm. Flat attachments available only under request. Variations in colour and size are available for some collections, please contact Areti for more details.