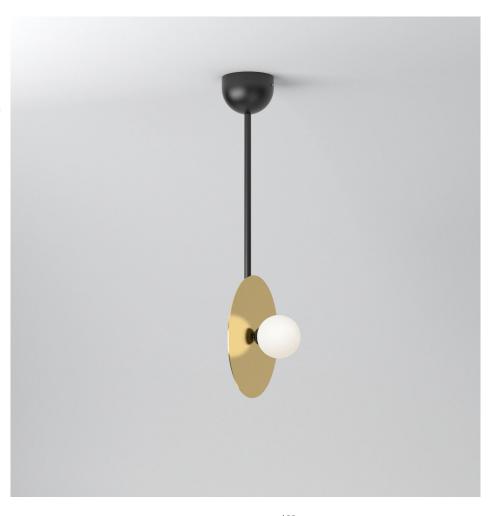

### **PRODUCT**

Disc and sphere 140

Pendant light / Vertical 1 / Pill box 38 mm attachment

# MATERIALS AND COLOUR OPTIONS

Powder coated metal; polished brass or chrome; white glass

### **VERSIONS**

Brass disc; black tube and attachment

140OL-P11-BR01

Brass disc; white tube and attachment

140OL-P11-BR02

Chrome disc; black tube and attachment

140OL-P11-CH01

Chrome disc; white tube and attachment