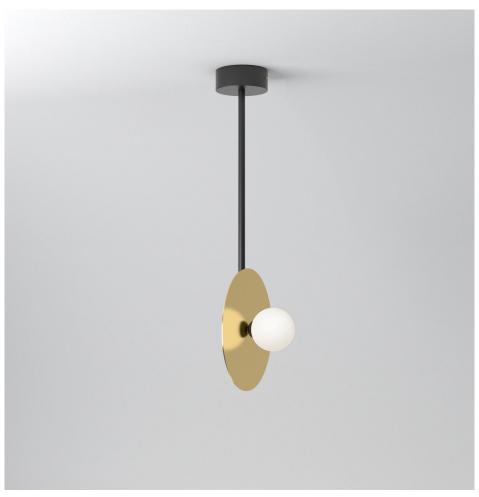

### **PRODUCT**

Disc and sphere 140 Pendant light / Vertical 1 / Pill box 27 mm attachment

# MATERIALS AND COLOUR OPTIONS

Powder coated metal; polished brass or chrome; white glass

#### **VERSIONS**

140OL-P10-BR01
Brass disc; white tube and attachment
140OL-P10-BR02
Chrome disc; black tube and attachment
140OL-P10-CH01
Chrome disc; white tube and attachment
140OL-P10-CH02

Brass disc; black tube and attachment