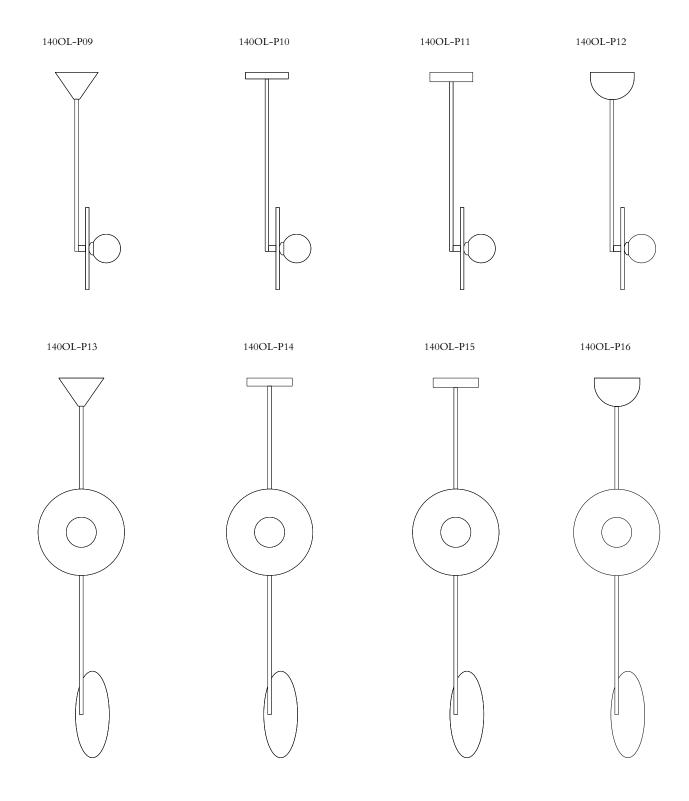

### **PRODUCT**

Disc and sphere 140 Pendant light / Vertical 1 / Cone attachment

### **VERSIONS**

Brass disc; black tube and attachment 140OL-P09-BR01
Brass disc; white tube and attachment 140OL-P09-BR02
Chrome disc; black tube and attachment 140OL-P09-CH01
Chrome disc; white tube and attachment 140OL-P09-CH02

### **PRODUCT**

Disc and sphere 140 Pendant light / Vertical 1 / Pill box 27 mm attachment

#### **VERSIONS**

140OL-P10-BR01
Brass disc; white tube and attachment
140OL-P10-BR02
Chrome disc; black tube and attachment
140OL-P10-CH01
Chrome disc; white tube and attachment
140OL-P10-CH02

Brass disc; black tube and attachment

### **PRODUCT**

Disc and sphere 140

Pendant light / Vertical 1 / Pill box 38 mm attachment

### **VERSIONS**

Brass disc; black tube and attachment

140OL-P11-BR01

Brass disc; white tube and attachment

140OL-P11-BR02

Chrome disc; black tube and attachment

140OL-P11-CH01

Chrome disc; white tube and attachment

140OL-P11-CH02

### **PRODUCT**

Disc and sphere 140 Pendant light / Vertical 1 / Half dome attachment

### **VERSIONS**

140OL-P12-BR01

Brass disc; white tube and attachment 140OL-P12-BR02 Chrome disc; black tube and attachment 140OL-P12-CH01 Chrome disc; white tube and attachment 140OL-P12-CH02

Brass disc; black tube and attachment