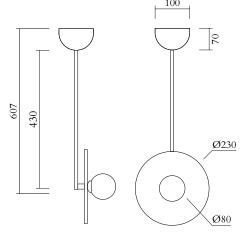

### **PRODUCT**

Disc and sphere 140

Pendant light / Vertical 1 / Pill box 38 mm attachment

## TECHNICAL DETAILS

1 x G9 LED 5W max

Recommended bulb size: diameter 16 mm, total length 47 mm (diameter must be under 20mm)

110-230V

IP20

Light bulb not included