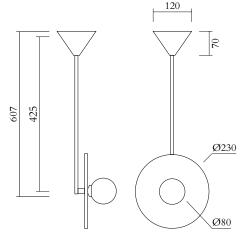

### **PRODUCT**

Disc and sphere 140 Pendant light / Vertical 1 / Cone attachment

## MADE IN

Germany

Sizes in mm. Flat attachments available only under request. Variations in colour and size are available for some collections, please contact Areti for more details.