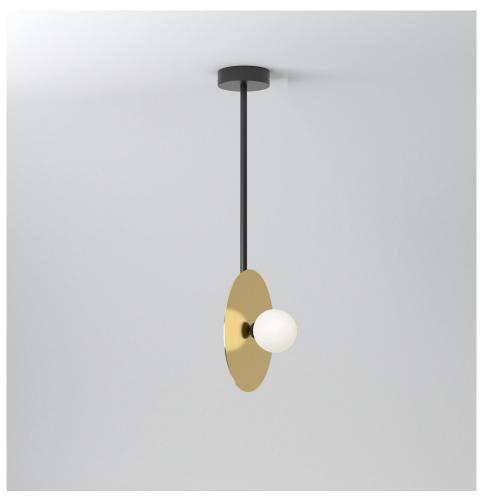

### **PRODUCT**

Disc and sphere 140 Pendant light / Vertical 1 / Pill box 27 mm attachment

# MATERIALS AND COLOUR OPTIONS

Powder coated metal; polished brass or chrome; white glass

#### **VERSIONS**

140OL-P10-BR01
Brass disc; white tube and attachment
140OL-P10-BR02
Chrome disc; black tube and attachment
140OL-P10-CH01
Chrome disc; white tube and attachment
140OL-P10-CH02

Brass disc; black tube and attachment