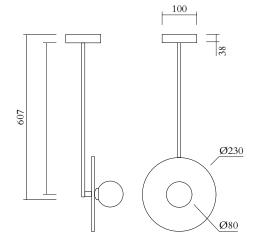

### **PRODUCT**

Disc and sphere 140 Pendant light / Vertical 1 / Pill box 27 mm attachment

## TECHNICAL DETAILS

 $1 \times G9 \text{ LED 5W max}$  Recommended bulb size: diameter 16 mm, total length 47 mm (diameter must be under 20 mm) 110-230 V

IP20 Light hulb not

Light bulb not included