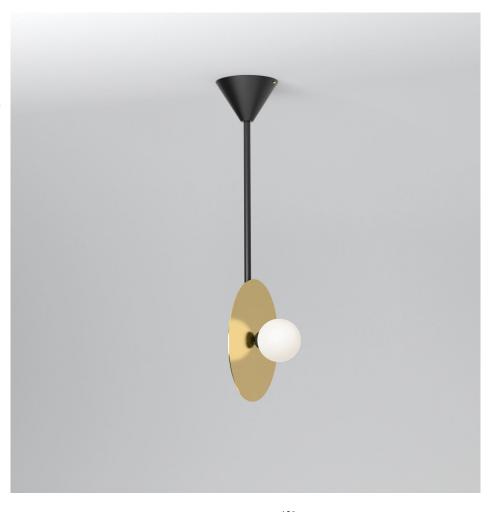

### **PRODUCT**

Disc and sphere 140 Pendant light / Vertical 1 / Cone attachment

# MATERIALS AND COLOUR OPTIONS

Powder coated metal; polished brass or chrome; white glass

### **VERSIONS**

Brass disc; black tube and attachment 140OL-P09-BR01
Brass disc; white tube and attachment 140OL-P09-BR02
Chrome disc; black tube and attachment 140OL-P09-CH01
Chrome disc; white tube and attachment 140OL-P09-CH02