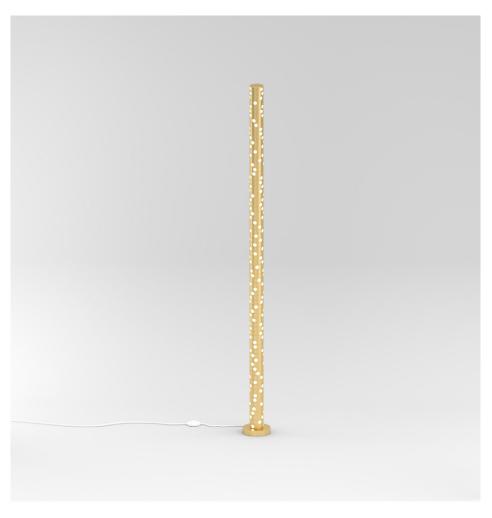

# ATELIER ARETI

**PRODUCT** 

Discs stack 477 Floor light

## MATERIALS AND COLOUR OPTIONS

Brushed brass; white acrylic

**VERSIONS** 

Brass structure; white acrylic 477OL-F01-BR01

#### TECHNICAL DETAILS

Built in LED

Input voltage EU: 230V Input voltage US: 110V Output voltage: 24V 2700K

2700K IP20