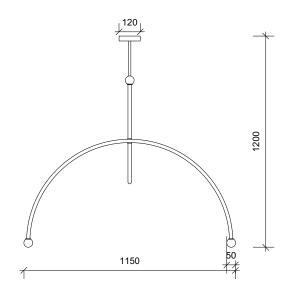

## DOUBLE ARCH – PENDANT LIGHT

This minimal brushed brass pendant light is formed from two arches. Both arches have opaque glass globes at both ends. One arch is rotated horizontally facing downwards, the other vertically upwards. The bare form hints at the space around it, suggesting regular cycles of movement.

WATTAGE: 1.5W FINISH:

Brushed brass/ white frosted glass COLOUR: 3000K (Other finishes available)

VOLTAGE: 230V

DIMENSION :
Depth 1150mm 45.3" NET WEIGHT: 2.55kg 5.6lb

 Width
 1150mm
 45.3"

 Height
 1200mm
 47.2"