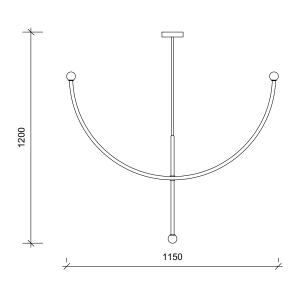

## DOUBLE ARCH – PENDANT LIGHT

This minimal brushed brass pendant light is formed from two arches. Both arches have opaque glass globes at both ends. One arch is rotated horizontally facing downwards, the other vertically upwards. The bare form hints at the space around it, suggesting regular cycles of movement.

WATTAGE: 1.5W FINISH:

Brushed brass/ white frosted glass COLOUR: 3000K (Other finishes available)

VOLTAGE: 230V

DIMENSION :
Depth 1150mm 45.3" NET WEIGHT: 2.55kg 5.6lb

 Width
 1150mm
 45.3"

 Height
 1200mm
 47.2"