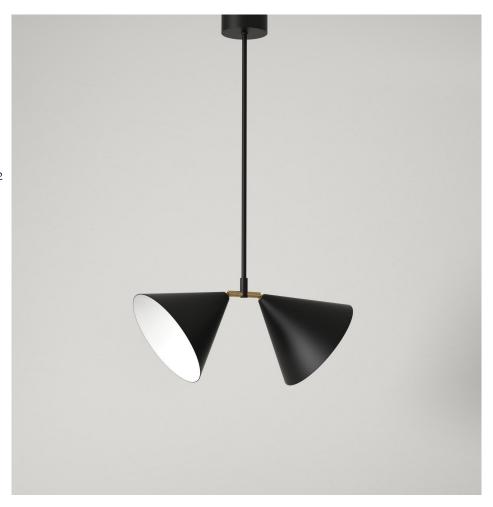

#### PRODUCT

Double 188 Pendant light

## MATERIALS AND COLOUR OPTIONS

Powder coated metal

## **VERSIONS**

Black structure (white reflectors) 188OL-P01-ME01 White structure (white reflectors) 188OL-P01-ME02