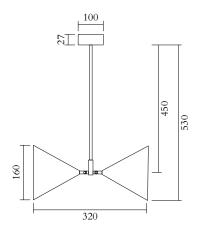

# WEIGHT

6 kg

#### MADE IN

Germany

Sizes in mm. Flat attachments available only under request. Variations in colour and size are available for some collections, please contact Areti for more details.