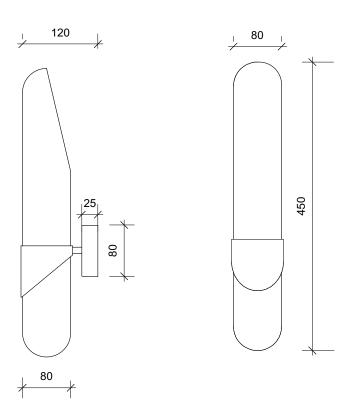

## DREAM - WALL LIGHT

A cylindrical wall light with rounded edges on both sides, cut at the back to give an ambient glow close to the wall. The semicircular rounded ring is replicated to blend with the concept. The inner side of the light is brass finished to give a soft, inviting glow, whilst the outer side is black matt shop sprayed metal finish.

| MATERIAL:<br>Electroplated Iron/hand brushed finish      |       |       | RECOMMENDE  | d lamp:          | 1 x E14  |
|----------------------------------------------------------|-------|-------|-------------|------------------|----------|
|                                                          |       |       | WATTAGE:    |                  | 40W      |
| FINISH:<br>Matt black powder coated metal/ brushed brass |       |       | VOLTAGE     |                  | 230V     |
| (Other finishes avail                                    | able) |       | COLOUR :    | 2700 -3000K (war | m white) |
| <b>DIMENSION</b> :                                       |       |       |             |                  |          |
| Height                                                   | 450mm | 17.7″ | NET WEIGHT: | 1.5kg            | 3.3lb    |
| Width                                                    | 80mm  | 3.1″  |             |                  |          |
| Projection                                               | 120mm | 4.7"  |             |                  |          |