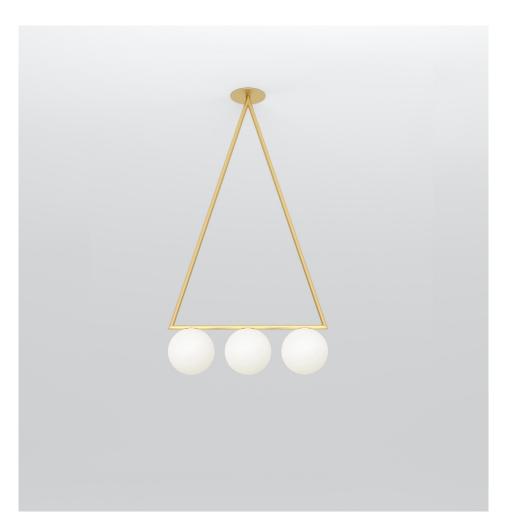

## ATELIER ARETI

PRODUCT Dreiecksrotation 476 Ceiling light / 3 globes

MATERIALS AND COLOUR OPTIONS Brushed brass; white glass

VERSIONS Brushed brass structure 476OL-C01-BR01

## TECHNICAL DETAILS

3 x G9 LED 5W max 110-230V IP20 Light bulbs not included

NOTE Flat ceiling attachment is available upon request

MADE IN Germany

Sizes in mm. Flat attachments available on request. Variations in colour and size are available for some collections, please contact Areti for more details.