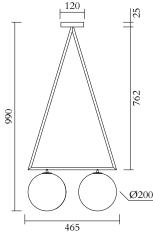

## ATELIER ARETI

PRODUCT Dreiecksrotation 476 Ceiling light / 2 globes

MATERIALS AND COLOUR OPTIONS Brushed brass; white glass

VERSIONS Brushed brass structure 476OL-C02-BR01

TECHNICAL DETAILS 2 x E27 LED 10W max (US: E26) 110-230V IP20 Light bulbs not included

NOTE Flat ceiling attachment is available upon request

MADE IN Germany

Sizes in mm. Flat attachments available on request. Variations in colour and size are available for some collections, please contact Areti for more details.