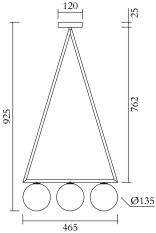

## ATELIER ARETI

PRODUCT Dreiecksrotation 476 Ceiling light / 3 globes

MATERIALS AND COLOUR OPTIONS Brushed brass; white glass

VERSIONS Brushed brass structure 476OL-C01-BR01

## TECHNICAL DETAILS

3 x G9 LED 5W max 110-230V IP20 Light bulbs not included

NOTE Flat ceiling attachment is available upon request

MADE IN Germany

Sizes in mm. Flat attachments available on request. Variations in colour and size are available for some collections, please contact Areti for more details.