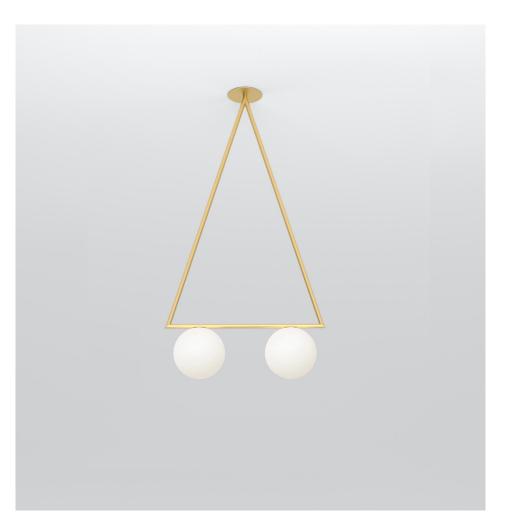

## ATELIER ARETI

PRODUCT Dreiecksrotation 476 Ceiling light / 2 globes

MATERIALS AND COLOUR OPTIONS Brushed brass; white glass

VERSIONS Brushed brass structure 476OL-C02-BR01

TECHNICAL DETAILS 2 x E27 LED 10W max (US: E26) 110-230V IP20 Light bulbs not included

NOTE Flat ceiling attachment is available upon request

MADE IN Germany

Sizes in mm. Flat attachments available on request. Variations in colour and size are available for some collections, please contact Areti for more details.