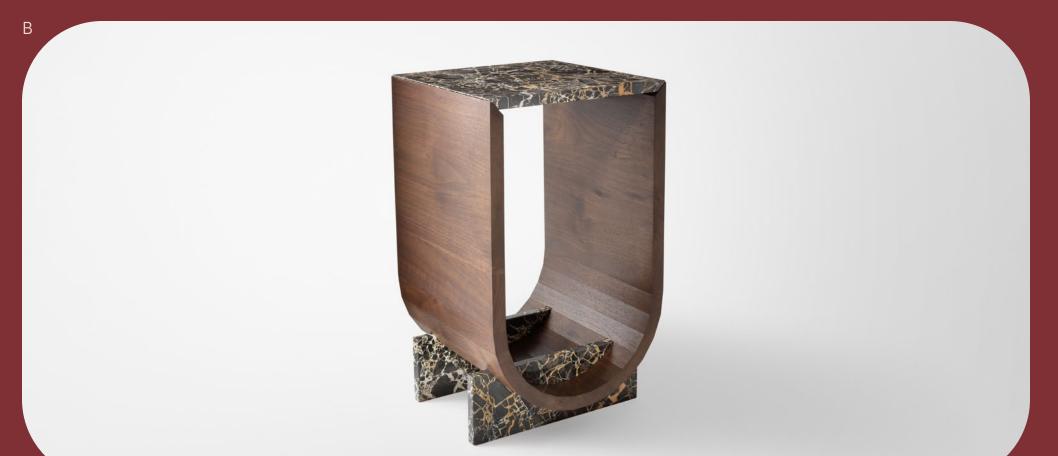

## **Elodin End Table**

The Elodin End table embraces the beauty of simplicity and natural materials to make a truly unique silhouette. Each stone slab is mitered to effortlessly nest at the top of the coopered wooden arc—giving the stone the illusion of weightlessness while also serving as a functional surface. The complementary stone feet pierce through the curve, allowing the frame to hover in space. With its clean design and distinct structure, the Elodin End Table adds geometry and natural beauty to any space. Available for commercial and residential use. Please refer to the Materials Catalogue for all available options.