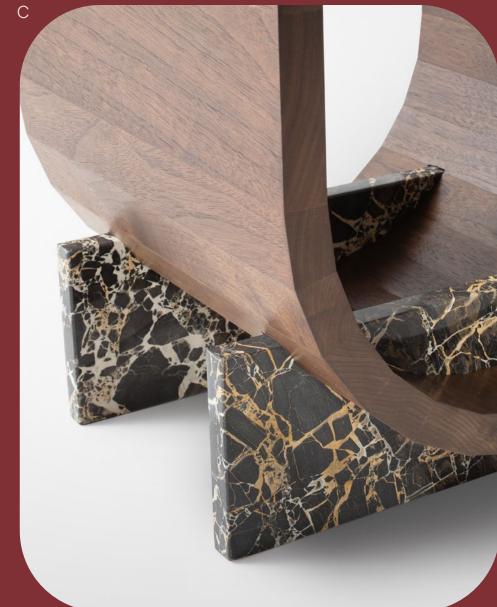

## **Elodin End Table**

The Elodin End table embraces the beauty of simplicity and natural materials to make a truly unique silhouette. Each stone slab is mitered to effortlessly nest at the top of the coopered wooden arc—giving the stone the illusion of weightlessness while also serving as a functional surface. The complementary stone feet pierce through the curve, allowing the frame to hover in space. With its clean design and distinct structure, the Elodin End Table adds geometry and natural beauty to any space. Available for commercial and residential use. Please refer to the Materials Catalogue for all available options.