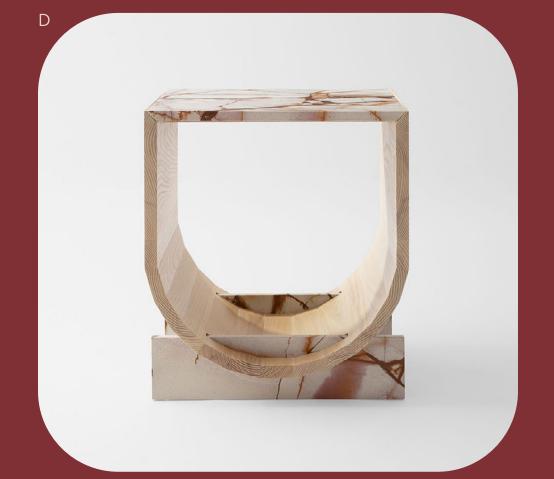

## **Elodin End Table**

The Elodin End table embraces the beauty of simplicity and natural materials to make a truly unique silhouette. Each stone slab is mitered to effortlessly nest at the top of the coopered wooden arc—giving the stone the illusion of weightlessness while also serving as a functional surface. The complementary stone feet pierce through the curve, allowing the frame to hover in space. With its clean design and distinct structure, the Elodin End Table adds geometry and natural beauty to any space. Available for commercial and residential use. Please refer to the Materials Catalogue for all available options.