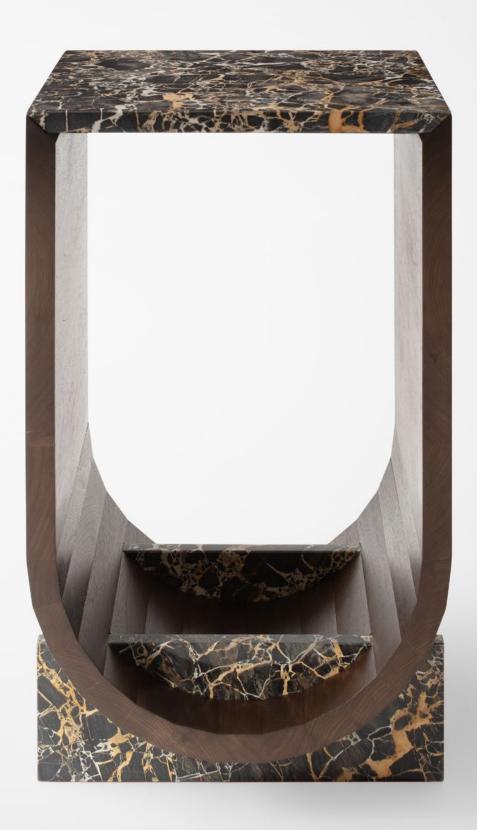

## **Elodin End Table**

The Elodin End table embraces the beauty of simplicity and natural materials to make a truly unique silhouette. Each stone slab is mitered to effortlessly nest at the top of the coopered wooden arc—giving the stone the illusion of weightlessness while also serving as a functional surface. The complementary stone feet pierce through the curve, allowing the frame to hover in space. With its clean design and distinct structure, the Elodin End Table adds geometry and natural beauty to any space. Available for commercial and residential use. Please refer to the Materials Catalogue for all available options.