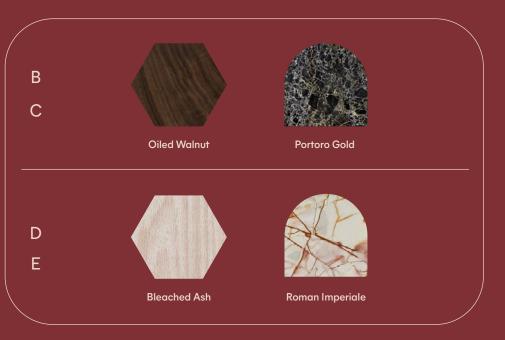

## **Elodin End Table**

The Elodin End table embraces the beauty of simplicity and natural materials to make a truly unique silhouette. Each stone slab is mitered to effortlessly nest at the top of the coopered wooden arc—giving the stone the illusion of weightlessness while also serving as a functional surface. The complementary stone feet pierce through the curve, allowing the frame to hover in space. With its clean design and distinct structure, the Elodin End Table adds geometry and natural beauty to any space. Available for commercial and residential use. Please refer to the Materials Catalogue for all available options.