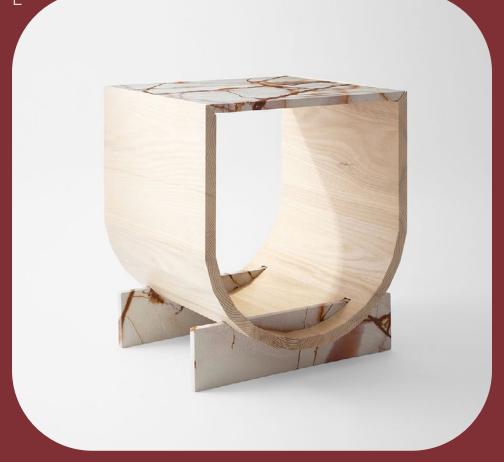

## **Elodin End Table**

The Elodin End table embraces the beauty of simplicity and natural materials to make a truly unique silhouette. Each stone slab is mitered to effortlessly nest at the top of the coopered wooden arc—giving the stone the illusion of weightlessness while also serving as a functional surface. The complementary stone feet pierce through the curve, allowing the frame to hover in space. With its clean design and distinct structure, the Elodin End Table adds geometry and natural beauty to any space. Available for commercial and residential use. Please refer to the Materials Catalogue for all available options.