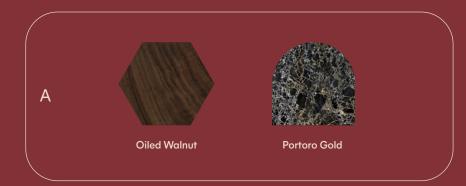

## **Elodin End Table**

The Elodin End table embraces the beauty of simplicity and natural materials to make a truly unique silhouette. Each stone slab is mitered to effortlessly nest at the top of the coopered wooden arc—giving the stone the illusion of weightlessness while also serving as a functional surface. The complementary stone feet pierce through the curve, allowing the frame to hover in space. With its clean design and distinct structure, the Elodin End Table adds geometry and natural beauty to any space. Available for commercial and residential use. Please refer to the Materials Catalogue for all available options.