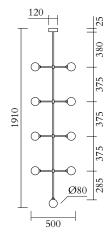

## MADE IN

Germany

Sizes in mm. Flat attachments available only under request. Variations in colour and size are available for some collections, please contact Areti for more details.

Our collections are hand made and made to order, small irregularities in shape or surface will occur, they are inherent to the hand made process and should not be seen as flaws. For detailed information on any products: contact@atelierareti.com