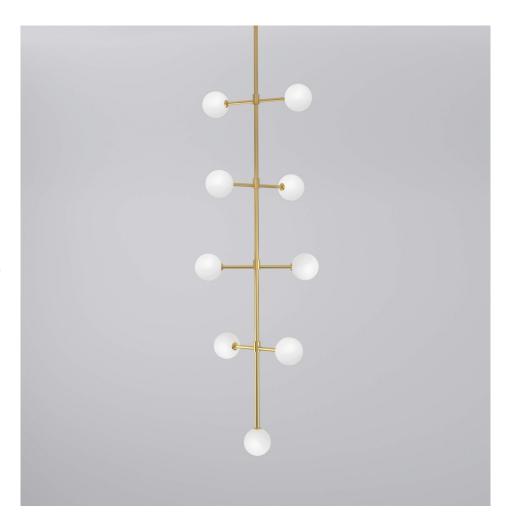

#### **PRODUCT**

Epic 2 179 Pendant light

### MATERIALS AND COLOUR OPTIONS

Powder coated metal or brushed brass; white glass

#### **VERSIONS**

Brushed brass structure 179OL-P01-BR01
Black structure 179OL-P01-ME01
White structure 179OL-P01-ME02

#### TECHNICAL DETAILS

9 x G9 LED 5W max

Recommended bulb size: diameter 16mm, total length 47mm (diameter must be under 20 mm)

110-230V

IP20

Light bulbs not included