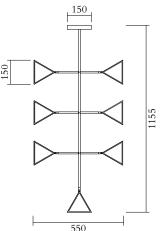

### MADE IN

Germany

Sizes in mm. Flat attachments available under request. Variations in colour and size are available for some collections, please contact Areti for more details.

Our collections are hand made and made to order, small irregularities in shape or surface will occur, they are inherent to the hand made process and should not be seen as flaws. For detailed information on any products: contact@atelierareti.com