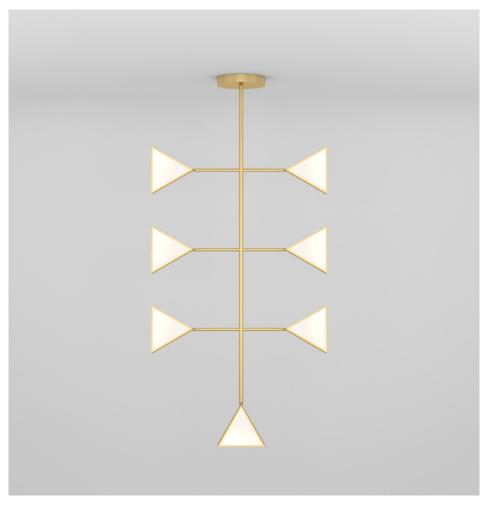

#### **PRODUCT**

Epic triangles 365 Pendant light

### MATERIALS AND COLOUR OPTIONS

Brushed brass; powder coated metal; white acrylic

#### **VERSIONS**

Brushed brass structure; white acrylic panels 365OL-P01-BR01
Black structure; white acrylic panels 365OL-P01-ME01
White structure; white acrylic panels 365OL-P01-ME02