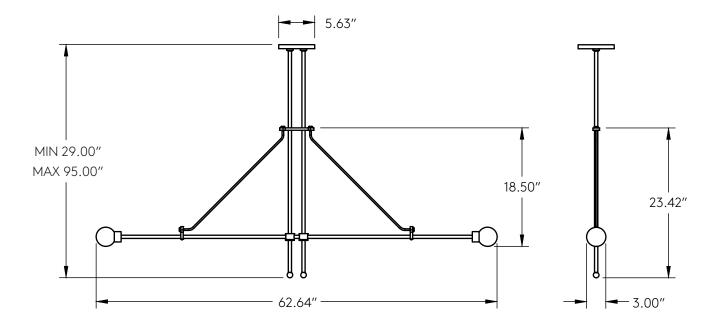

## Equil Even

| AVAILABLE OPTIONS         |                                                                    | DIMENSIONS                                                                          | LAMPING & INFORMATION                                                                                                                                                                                                                                                                                                                                                 |
|---------------------------|--------------------------------------------------------------------|-------------------------------------------------------------------------------------|-----------------------------------------------------------------------------------------------------------------------------------------------------------------------------------------------------------------------------------------------------------------------------------------------------------------------------------------------------------------------|
| Base                      | Pewter<br>Matte Black<br>Matte White<br>Aged Brass<br>August Brass | Canopy Diameter 5.625"<br>Width                                                     | 6 watt led 50 watt total incandescent<br>600 Lumen<br>Onboard Driver and LED Module<br>LED life of 50,000 hours 27 years of normal use<br>110V-277V compatible<br>UL listing file #E505276<br>Product is made to order<br>Compatible with LED Dimmer Switches<br>Rated for Damp Locations<br>Custom abilities and options available.<br>Please inqure sales@riloh.com |
| Premium 2                 | Black Brass<br>Aged Pewter<br>Brushed Nickel<br>Two-Tone Finish    | Driver is designed to be housed<br>inside a standard round ceiling<br>junction box. |                                                                                                                                                                                                                                                                                                                                                                       |
| Glass Orbs<br>Temperature |                                                                    |                                                                                     |                                                                                                                                                                                                                                                                                                                                                                       |