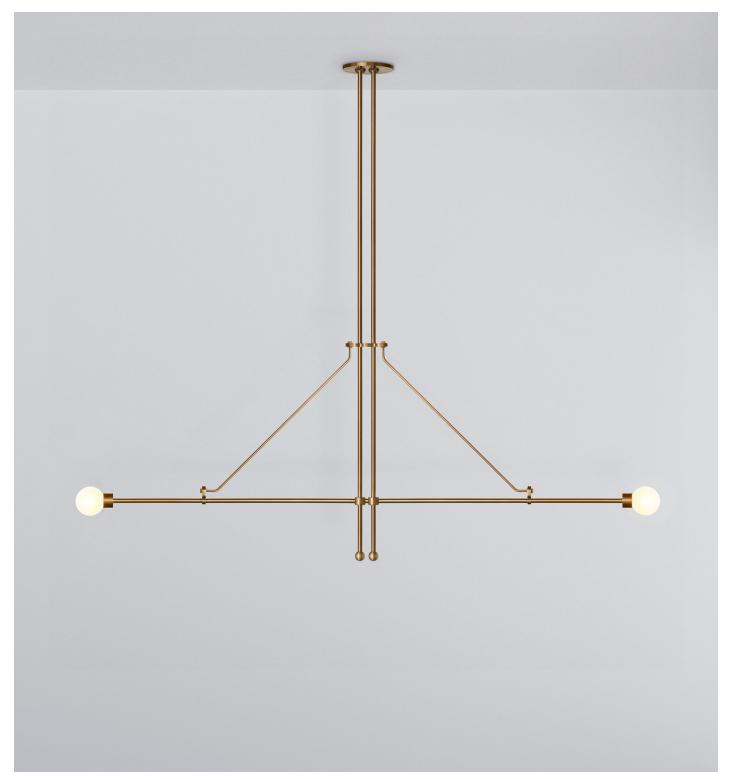

## Equil Even



Shown in August Brass with Frosted Solid Glass Orbs



## Equil Even

| AVAILABLE OPTIONS         |                                                                    | DIMENSIONS                                                                          | LAMPING & INFORMATION                                                                                                                                                                                                                                                                                                                                                 |
|---------------------------|--------------------------------------------------------------------|-------------------------------------------------------------------------------------