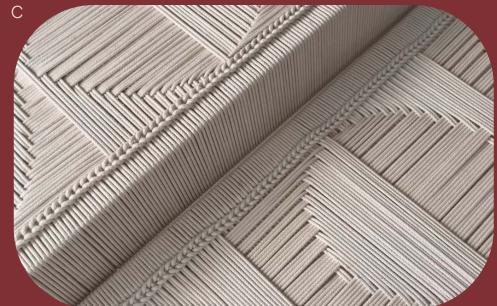

## **Euclid Bench**

Inspired by the stability and beauty of Euclidean geometry, The Euclid Bench's faceted profile also pays tribute to the great Euclid tree of Sequoia. The bench's signature frame features gently faceted legs—available in a variety of solid domestic hardwoods. Handwoven in solid braid cotton cord, each seat delicately cascades over the edge of the bench, piercing the curved base. The Euclid Bench combines both strength and delicacy—complementing a wide range of aesthetics and settings. Perfect for the entryway, kitchen, dining room, or bedroom. Suitable for indoor commercial and residential use. Please refer to the Materials Catalogue for all available options.