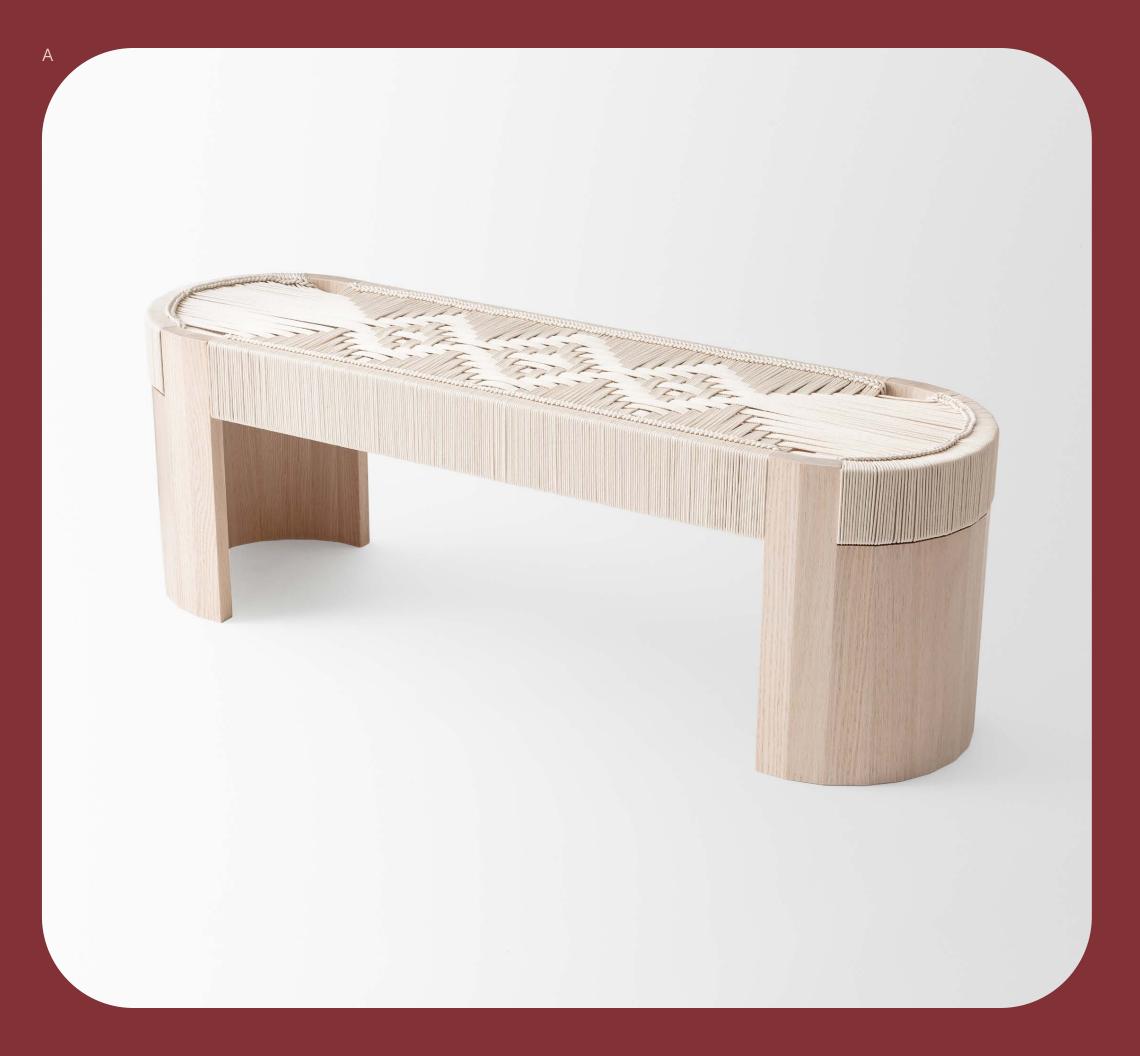

## **Euclid Bench**

Inspired by the stability and beauty of Euclidean geometry, The Euclid Bench's faceted profile also pays tribute to the great Euclid tree of Sequoia. The bench's signature frame features gently faceted legs—available in a variety of solid domestic hardwoods. Handwoven in solid braid cotton cord, each seat delicately cascades over the edge of the bench, piercing the curved base. The Euclid Bench combines both strength and delicacy—complementing a wide range of aesthetics and settings. Perfect for the entryway, kitchen, dining room, or bedroom. Suitable for indoor commercial and residential use. Please refer to the Materials Catalogue for all available options.

## Standard Dimensions L48" x D14" x H16"

## Pricing starting at \$4,500.00