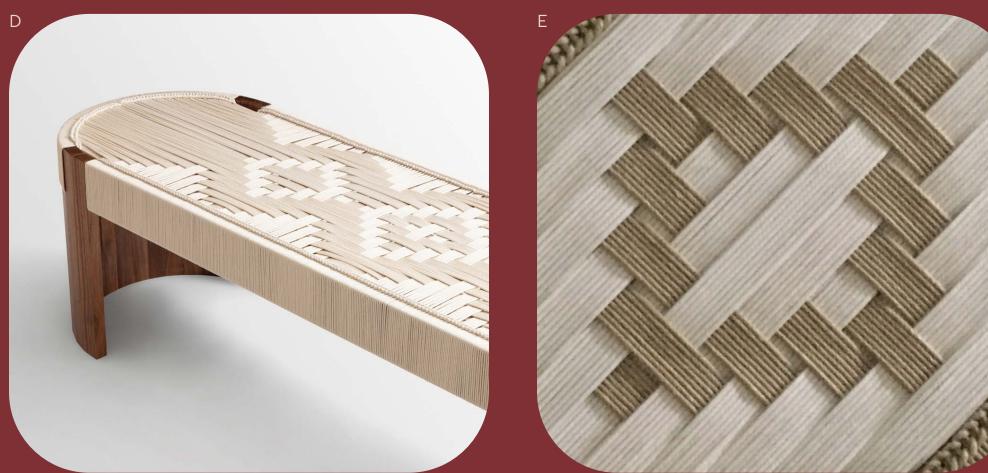

## **Euclid Bench**

Inspired by the stability and beauty of Euclidean geometry, The Euclid Bench's faceted profile also pays tribute to the great Euclid tree of Sequoia. The bench's signature frame features gently faceted legs—available in a variety of solid domestic hardwoods. Handwoven in solid braid cotton cord, each seat delicately cascades over the edge of the bench, piercing the curved base. The Euclid Bench combines both strength and delicacy—complementing a wide range of aesthetics and settings. Perfect for the entryway, kitchen, dining room, or bedroom. Suitable for indoor commercial and residential use. Please refer to the Materials Catalogue for all available options.