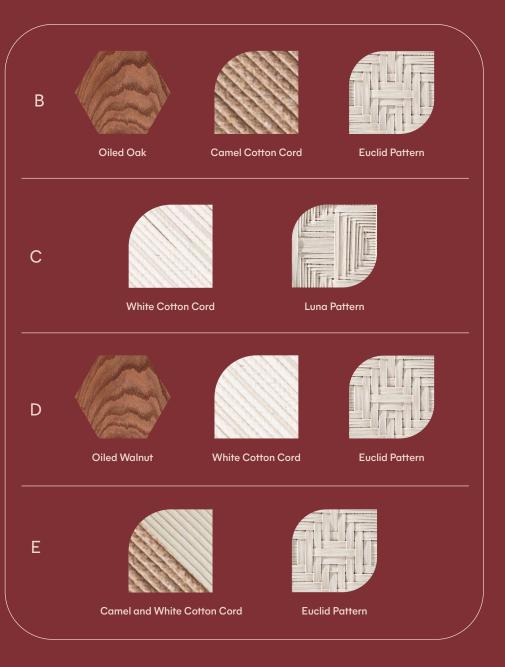

## **Euclid Bench**

Inspired by the stability and beauty of Euclidean geometry, The Euclid Bench's faceted profile also pays tribute to the great Euclid tree of Sequoia. The bench's signature frame features gently faceted legs—available in a variety of solid domestic hardwoods. Handwoven in solid braid cotton cord, each seat delicately cascades over the edge of the bench, piercing the curved base. The Euclid Bench combines both strength and delicacy—complementing a wide range of aesthetics and settings. Perfect for the entryway, kitchen, dining room, or bedroom. Suitable for indoor commercial and residential use. Please refer to the Materials Catalogue for all available options.