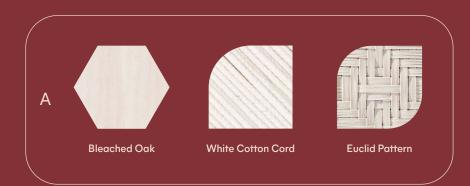

## **Euclid Bench**

Inspired by the stability and beauty of Euclidean geometry, The Euclid Bench's faceted profile also pays tribute to the great Euclid tree of Sequoia. The bench's signature frame features gently faceted legs—available in a variety of solid domestic hardwoods. Handwoven in solid braid cotton cord, each seat delicately cascades over the edge of the bench, piercing the curved base. The Euclid Bench combines both strength and delicacy—complementing a wide range of aesthetics and settings. Perfect for the entryway, kitchen, dining room, or bedroom. Suitable for indoor commercial and residential use. Please refer to the Materials Catalogue for all available options.