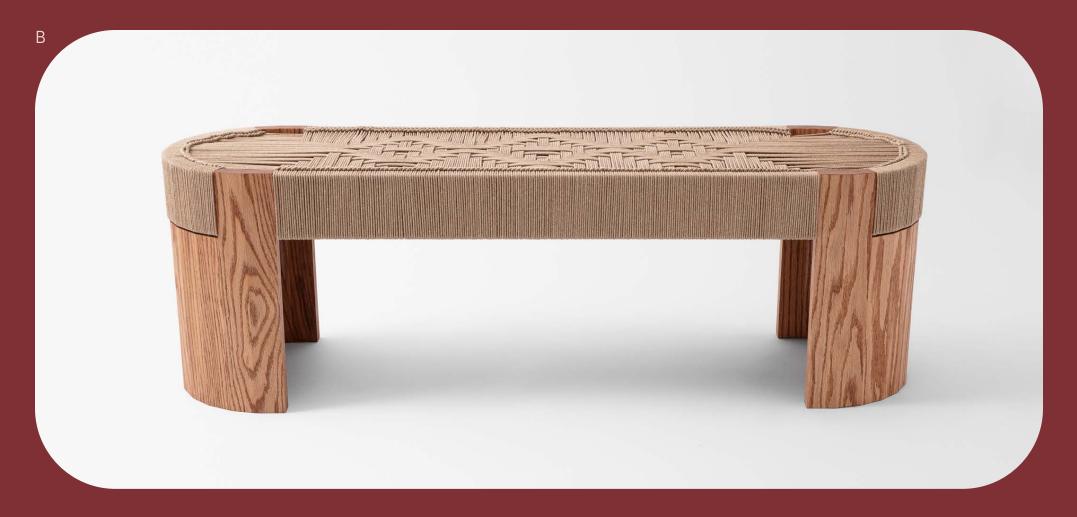

## **Euclid Bench**

Inspired by the stability and beauty of Euclidean geometry, The Euclid Bench's faceted profile also pays tribute to the great Euclid tree of Sequoia. The bench's signature frame features gently faceted legs—available in a variety of solid domestic hardwoods. Handwoven in solid braid cotton cord, each seat delicately cascades over the edge of the bench, piercing the curved base. The Euclid Bench combines both strength and delicacy—complementing a wide range of aesthetics and settings. Perfect for the entryway, kitchen, dining room, or bedroom. Suitable for indoor commercial and residential use. Please refer to the Materials Catalogue for all available options.

## Standard Dimensions L48" x D14" x H16"

## Pricing starting at \$4,500.00